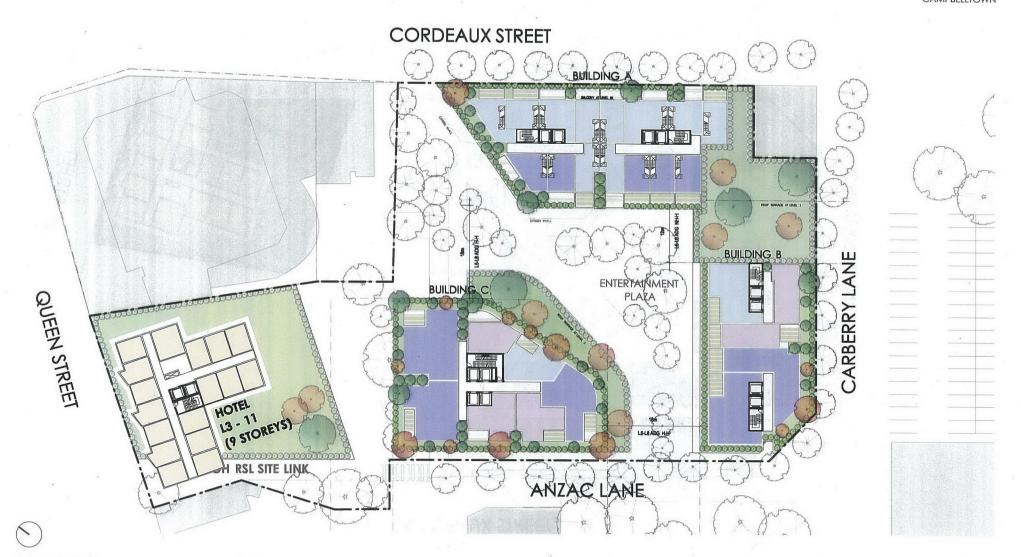

The supporting development concept seeks to provide a mixed use development which would include 153 hotel rooms, 438 dwellings in the form of residential apartments and 1,450m² of club floor space across four buildings (RSL/Hotel, Building A, B and C) as shown in Figure 2 under Attachment 1 of this report.

The following is a dot point summary of the proposed development on the site:

- the concept plans provided with the proposal outline that the RSL will incorporate two storeys of club space and nine storeys of hotel space making up 4,617m<sup>2</sup> of floor space
- the RSL and hotel are also shown to face Queen Street rather than its current location of Carberry Lane
- building A is proposed to face Cordeaux Street and would include 903m<sup>2</sup> of retail/commercial floor space on the ground floor and 17 storeys of residential apartments which total 129 units
- building B is proposed to face Carberry Lane and would include 606m<sup>2</sup> of ground floor retail/commercial floor space and 150 residential units over 23 storeys, however as Carberry Lane is not a formal road (constituted but not a road by title) further

discussion on setbacks, road access and traffic movements will be required later in the progress of the draft planning proposal

- building C is proposed to face Anzac Lane and would include 689m<sup>2</sup> of commercial/retail floor space and 159 residential units over 20 storeys
- the proponent also proposes to include an outdoor entertainment plaza located centrally between Buildings A, B and C and the use of green walls on the exterior facades to mitigate the visual impacts of the proposal.

Figure 1: Location Map - Subject site and its immediate locality

Figure 2: Design Concept