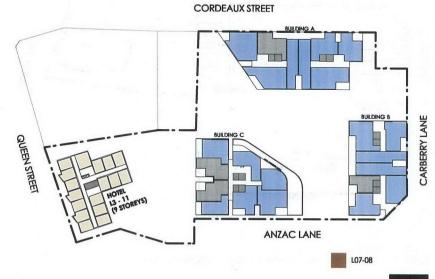

#### 3.2 Solar Access

The proposal is supported by a shadow and solar analysis however further detail is required. Currently, the shadow diagram outlines a substantial impact on surrounding properties on the south west, south and south east. The desire for Queen Street (for its length) to also have adequate solar access and setbacks, is an important consideration for this and any future development along Queen Street.

The shadowing analysis provided by the proponent, have been tested for the winter solstice on 21 June. Further assessment and consideration relating to overshadowing would be assessed against the requirements of Council's DCP and the NSW Government's Apartment Design Guide at the development application stage.