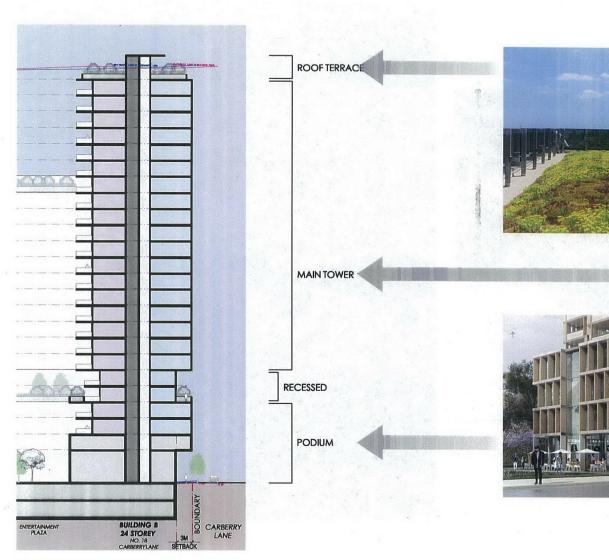

The supporting development concept seeks to provide a mixed use development which would include 153 hotel rooms, 438 dwellings in the form of residential apartments and 1,450m² of club floor space across four buildings (RSL/Hotel, Building A, B and C) as shown in Figure 2 under Attachment 1 of this report.

The following is a dot point summary of the proposed development on the site:

- the concept plans provided with the proposal outline that the RSL will incorporate two storeys of club space and nine storeys of hotel space making up 4,617m<sup>2</sup> of floor space
- the RSL and hotel are also shown to face Queen Street rather than its current location of Carberry Lane
- building A is proposed to face Cordeaux Street and would include 903m<sup>2</sup> of retail/commercial floor space on the ground floor and 17 storeys of residential apartments which total 129 units
- building B is proposed to face Carberry Lane and would include 606m<sup>2</sup> of ground floor retail/commercial floor space and 150 residential units over 23 storeys, however as Carberry Lane is not a formal road (constituted but not a road by title) further

discussion on setbacks, road access and traffic movements will be required later in the progress of the draft planning proposal

- building C is proposed to face Anzac Lane and would include 689m<sup>2</sup> of commercial/retail floor space and 159 residential units over 20 storeys
- the proponent also proposes to include an outdoor entertainment plaza located centrally between Buildings A, B and C and the use of green walls on the exterior facades to mitigate the visual impacts of the proposal.

To maintain a sensitive transition with the existing adjoining properties along Queen Street, the RSL and Hotel component of the site it is proposed to incorporate a maximum building height of 45m. The remainder of the site would incorporate greater heights of up to 85m. The future design of the development would be guided by a site-specific DCP, which is discussed in section 2.8 of this report.