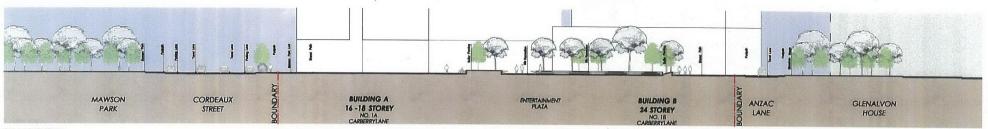

The following is a dot point summary of the proposed development on the site:

- the concept plans provided with the proposal outline that the RSL will incorporate two storeys of club space and nine storeys of hotel space making up 4,617m<sup>2</sup> of floor space
- the RSL and hotel are also shown to face Queen Street rather than its current location of Carberry Lane
- building A is proposed to face Cordeaux Street and would include 903m<sup>2</sup> of retail/commercial floor space on the ground floor and 17 storeys of residential apartments which total 129 units
- building B is proposed to face Carberry Lane and would include 606m<sup>2</sup> of ground floor retail/commercial floor space and 150 residential units over 23 storeys, however as Carberry Lane is not a formal road (constituted but not a road by title) further

discussion on setbacks, road access and traffic movements will be required later in the progress of the draft planning proposal

- building C is proposed to face Anzac Lane and would include 689m<sup>2</sup> of commercial/retail floor space and 159 residential units over 20 storeys
- the proponent also proposes to include an outdoor entertainment plaza located centrally between Buildings A, B and C and the use of green walls on the exterior facades to mitigate the visual impacts of the proposal.