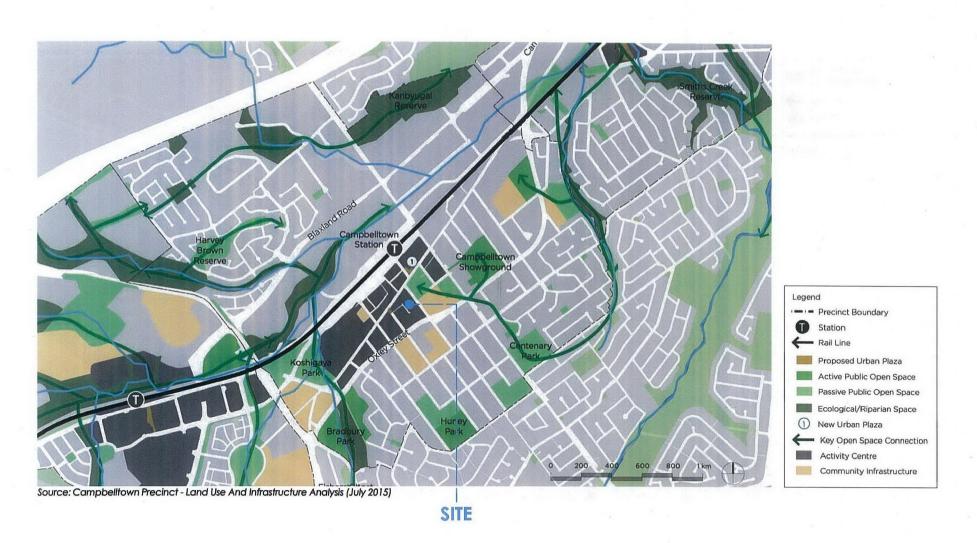

## The site - Local/Regional Context

The proposal relates to the following sites as shown in Figure 1 under attachment 1:

| Site        | 1 10000 0 1000 1000 1000                    | 2                                                                         | 3                                | 4                                        |
|-------------|---------------------------------------------|---------------------------------------------------------------------------|----------------------------------|------------------------------------------|
| Description | Small scale retail shops                    | Macarthur Infant,<br>Child and<br>Adolescent<br>Mental Health<br>Services | Campbelltown<br>RSL              | Michael<br>Slattery & Co<br>Conveyancing |
| Address     | 158-168 Queen<br>Street,<br>Campbelltown    | 3 Cordeaux<br>Street,<br>Campbelltown                                     | 1 Carberry Lane,<br>Campbelltown | 11 Cordeaux<br>Street,<br>Campbelltown   |
| Lot and DP  | Lot 1 DP 558320;<br>and Lot 5 DP<br>1167855 | Lot C DP 377836                                                           | Lot 4 DP<br>1167853              | Lot 2 DP<br>568986                       |
| Area        | 2,093m <sup>2</sup>                         | 575m <sup>2</sup>                                                         | 4,706m <sup>2</sup>              | 167.2m <sup>2</sup>                      |

## **Existing Situation**

The sites (see Figure 1 – Location Map) are currently owned separately and are located on the southern side of Campbelltown Railway Station. The existing sites form part of the commercial core of the Campbelltown CBD which is largely made up of other small retail and commercial premises.