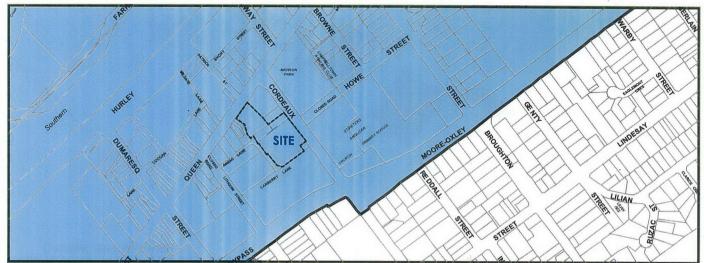

## The site - Local/Regional Context

The proposal relates to the following sites as shown in Figure 1 under attachment 1:

| Site        | 1 10000 0 1000 1000 1000                    | 2                                                                         | 3                                | 4                                        |
|-------------|---------------------------------------------|---------------------------------------------------------------------------|----------------------------------|------------------------------------------|
| Description | Small scale retail shops                    | Macarthur Infant,<br>Child and<br>Adolescent<br>Mental Health<br>Services | Campbelltown<br>RSL              | Michael<br>Slattery & Co<br>Conveyancing |
| Address     | 158-168 Queen<br>Street,<br>Campbelltown    | 3 Cordeaux<br>Street,<br>Campbelltown                                     | 1 Carberry Lane,<br>Campbelltown | 11 Cordeaux<br>Street,<br>Campbelltown   |
| Lot and DP  | Lot 1 DP 558320;<br>and Lot 5 DP<br>1167855 | Lot C DP 377836                                                           | Lot 4 DP<br>1167853              | Lot 2 DP<br>568986                       |
| Area        | 2,093m <sup>2</sup>                         | 575m <sup>2</sup>                                                         | 4,706m <sup>2</sup>              | 167.2m <sup>2</sup>                      |

## **Existing Situation**

The sites (see Figure 1 – Location Map) are currently owned separately and are located on the southern side of Campbelltown Railway Station. The existing sites form part of the commercial core of the Campbelltown CBD which is largely made up of other small retail and commercial premises.

Figure 1: Location Map - Subject site and its immediate locality

Figure 2: Design Concept