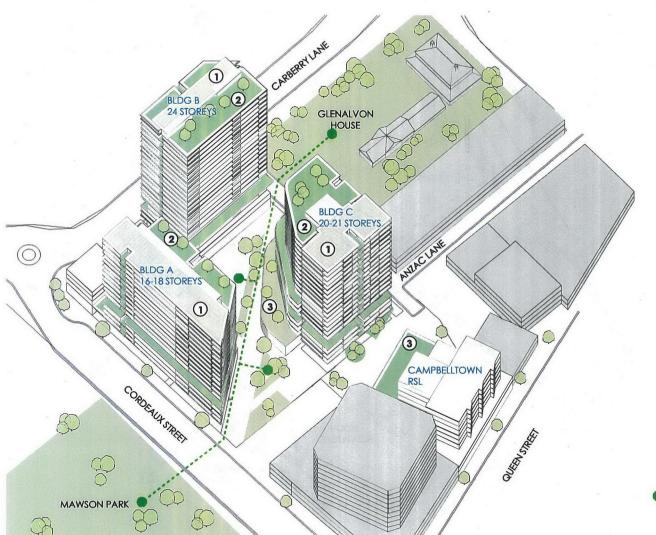

## The site - Local/Regional Context

The proposal relates to the following sites as shown in Figure 1 under attachment 1:

| Site        | 1 10000 0 1000 1000 1000                    | 2                                                                         | 3                                | 4                                        |
|-------------|---------------------------------------------|---------------------------------------------------------------------------|----------------------------------|------------------------------------------|
| Description | Small scale retail shops                    | Macarthur Infant,<br>Child and<br>Adolescent<br>Mental Health<br>Services | Campbelltown<br>RSL              | Michael<br>Slattery & Co<br>Conveyancing |
| Address     | 158-168 Queen<br>Street,<br>Campbelltown    | 3 Cordeaux<br>Street,<br>Campbelltown                                     | 1 Carberry Lane,<br>Campbelltown | 11 Cordeaux<br>Street,<br>Campbelltown   |
| Lot and DP  | Lot 1 DP 558320;<br>and Lot 5 DP<br>1167855 | Lot C DP 377836                                                           | Lot 4 DP<br>1167853              | Lot 2 DP<br>568986                       |
| Area        | 2,093m <sup>2</sup>                         | 575m <sup>2</sup>                                                         | 4,706m <sup>2</sup>              | 167.2m <sup>2</sup>                      |

Site 1 is currently a row of small scale retail premises which adjoins other retail shops to the north and west and Campbelltown City Hotel and a large scale office premises to the east.

Site 2 is currently occupied by the South Western Sydney Local Health District (SWSLHD) and adjoins Campbelltown RSL to the south and Campbelltown City Hotel and large scale office premises to the north.

Site 3 is currently occupied by Campbelltown RSL and adjoins a state heritage item known as Glenalvon House and a small office premises currently occupied by Family and Community Services (FACS).

Site 4 is currently occupied by Michael Slattery & Co conveyancing firm. The original proposal submitted to Council did not include this site. The Local Planning Panel meeting held on 30 May 2018 advised that the site should be included in the proposal to avoid isolation.

## **Existing Situation**

The sites (see Figure 1 – Location Map) are currently owned separately and are located on the southern side of Campbelltown Railway Station. The existing sites form part of the commercial core of the Campbelltown CBD which is largely made up of other small retail and commercial premises.