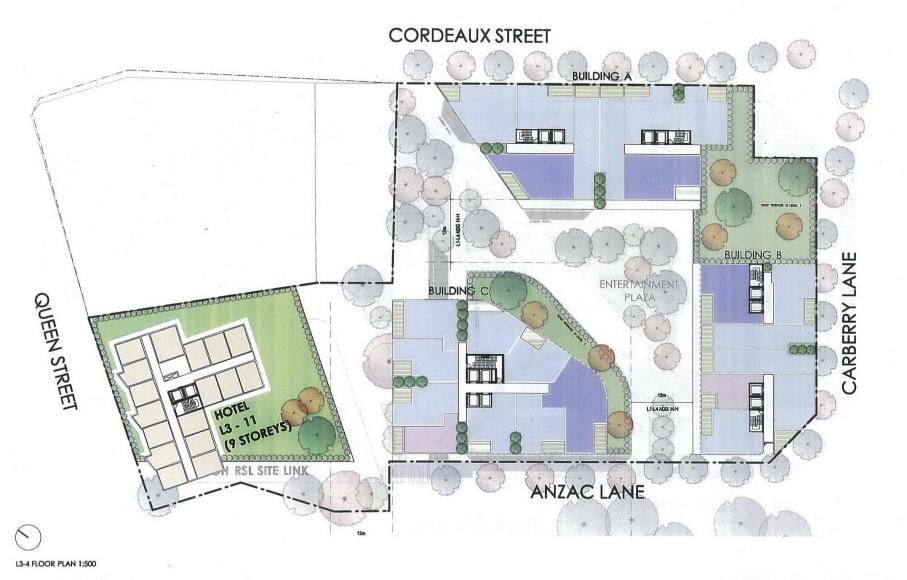

The supporting development concept seeks to provide a mixed use development which would include 153 hotel rooms, 438 dwellings in the form of residential apartments and 1,450m² of club floor space across four buildings (RSL/Hotel, Building A, B and C) as shown in Figure 2 under Attachment 1 of this report.

The following is a dot point summary of the proposed development on the site:

- the concept plans provided with the proposal outline that the RSL will incorporate two storeys of club space and nine storeys of hotel space making up 4,617m<sup>2</sup> of floor space
- the RSL and hotel are also shown to face Queen Street rather than its current location of Carberry Lane
- building A is proposed to face Cordeaux Street and would include 903m<sup>2</sup> of retail/commercial floor space on the ground floor and 17 storeys of residential apartments which total 129 units
- building B is proposed to face Carberry Lane and would include 606m<sup>2</sup> of ground floor retail/commercial floor space and 150 residential units over 23 storeys, however as Carberry Lane is not a formal road (constituted but not a road by title) further

discussion on setbacks, road access and traffic movements will be required later in the progress of the draft planning proposal

- building C is proposed to face Anzac Lane and would include 689m<sup>2</sup> of commercial/retail floor space and 159 residential units over 20 storeys
- the proponent also proposes to include an outdoor entertainment plaza located centrally between Buildings A, B and C and the use of green walls on the exterior facades to mitigate the visual impacts of the proposal.

Figure 1: Location Map - Subject site and its immediate locality

Figure 2: Design Concept