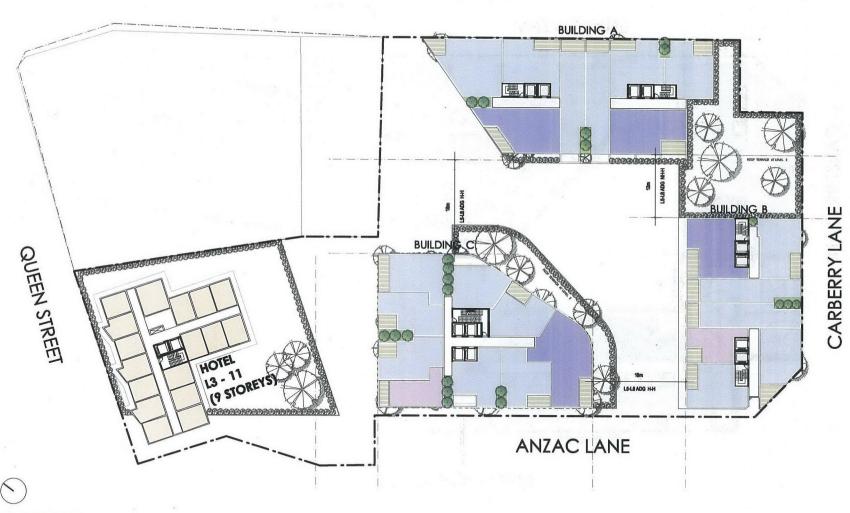

The supporting development concept seeks to provide a mixed use development which would include 153 hotel rooms, 438 dwellings in the form of residential apartments and 1,450m² of club floor space across four buildings (RSL/Hotel, Building A, B and C) as shown in Figure 2 under Attachment 1 of this report.

The following is a dot point summary of the proposed development on the site:

- the concept plans provided with the proposal outline that the RSL will incorporate two storeys of club space and nine storeys of hotel space making up 4,617m<sup>2</sup> of floor space
- the RSL and hotel are also shown to face Queen Street rather than its current location of Carberry Lane
- building A is proposed to face Cordeaux Street and would include 903m<sup>2</sup> of retail/commercial floor space on the ground floor and 17 storeys of residential apartments which total 129 units
- building B is proposed to face Carberry Lane and would include 606m<sup>2</sup> of ground floor retail/commercial floor space and 150 residential units over 23 storeys, however as Carberry Lane is not a formal road (constituted but not a road by title) further

discussion on setbacks, road access and traffic movements will be required later in the progress of the draft planning proposal

- building C is proposed to face Anzac Lane and would include 689m<sup>2</sup> of commercial/retail floor space and 159 residential units over 20 storeys
- the proponent also proposes to include an outdoor entertainment plaza located centrally between Buildings A, B and C and the use of green walls on the exterior facades to mitigate the visual impacts of the proposal.