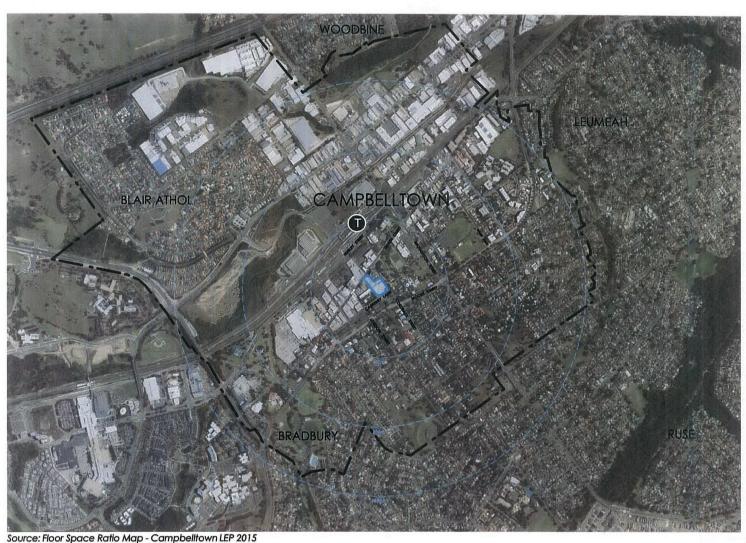

#### 3.1 Traffic Assessment

A traffic impact assessment was not submitted with the proposal. The proposal was submitted to Council's Stormwater and Structural Design Team for comment. Comments advised that Anzac Lane should be widened to allow for two way vehicle movement to facilitate rubbish collection and other facilities. Residential access would thus have to be provided via Carberry Lane (if formally dedicated as a road) and/or Cordeaux Street and not be allowed from Queen Street.

Early assumptions made on the proposal indicate extra motor vehicles within the vicinity of the subject site due to the increase in dwellings. With this being said a potential development on the site would possibly reduce the level of service for key intersections and translate into a travel time increase through Queen Street and surrounding streets.

A site specific traffic assessment will be required and will need to include current traffic counts and assessment (in a network connected SIDRA model) of all intersections within a 400m radius from any part of the site plus the intersections of Queen St/Rudd Road and Moore Oxley Bypass and Hurley Street/Kellicar Road/Narellan Road.