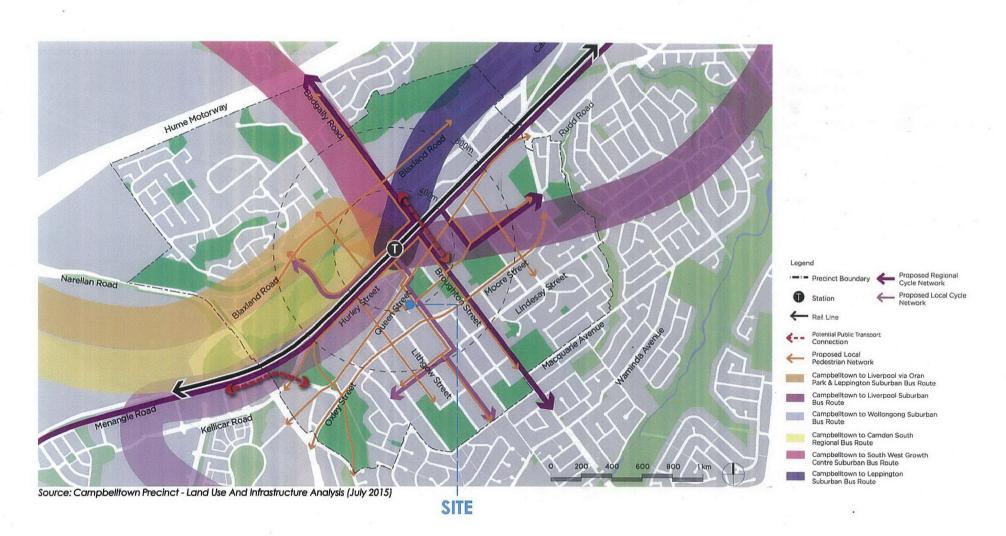

## The site - Local/Regional Context

The proposal relates to the following sites as shown in Figure 1 under attachment 1:

| Site        | 1 10000 0 1000 1000 1000                    | 2                                                                         | 3                                | 4                                        |
|-------------|---------------------------------------------|---------------------------------------------------------------------------|----------------------------------|------------------------------------------|
| Description | Small scale retail shops                    | Macarthur Infant,<br>Child and<br>Adolescent<br>Mental Health<br>Services | Campbelltown<br>RSL              | Michael<br>Slattery & Co<br>Conveyancing |
| Address     | 158-168 Queen<br>Street,<br>Campbelltown    | 3 Cordeaux<br>Street,<br>Campbelltown                                     | 1 Carberry Lane,<br>Campbelltown | 11 Cordeaux<br>Street,<br>Campbelltown   |
| Lot and DP  | Lot 1 DP 558320;<br>and Lot 5 DP<br>1167855 | Lot C DP 377836                                                           | Lot 4 DP<br>1167853              | Lot 2 DP<br>568986                       |
| Area        | 2,093m <sup>2</sup>                         | 575m <sup>2</sup>                                                         | 4,706m <sup>2</sup>              | 167.2m <sup>2</sup>                      |

## **Existing Situation**

The sites (see Figure 1 – Location Map) are currently owned separately and are located on the southern side of Campbelltown Railway Station. The existing sites form part of the commercial core of the Campbelltown CBD which is largely made up of other small retail and commercial premises.

Figure 1: Location Map - Subject site and its immediate locality

Figure 2: Design Concept