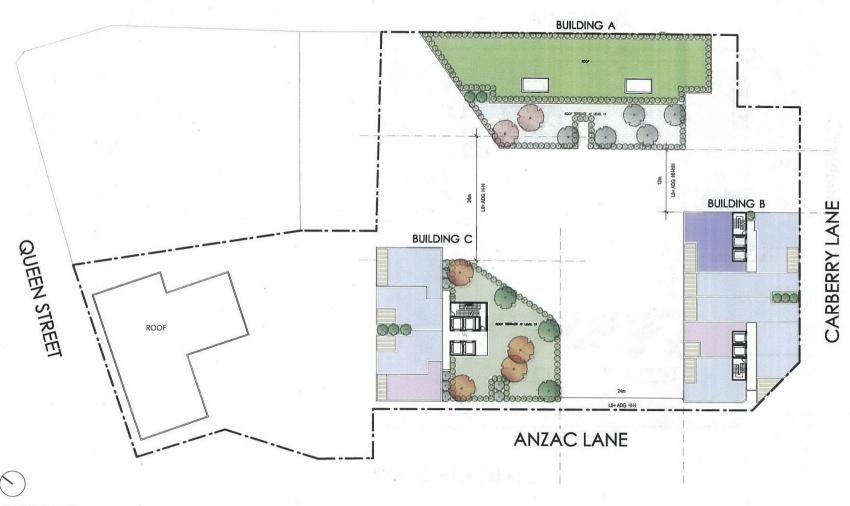

The supporting development concept seeks to provide a mixed use development which would include 153 hotel rooms, 438 dwellings in the form of residential apartments and 1,450m² of club floor space across four buildings (RSL/Hotel, Building A, B and C) as shown in Figure 2 under Attachment 1 of this report.

The following is a dot point summary of the proposed development on the site:

- the concept plans provided with the proposal outline that the RSL will incorporate two storeys of club space and nine storeys of hotel space making up 4,617m<sup>2</sup> of floor space
- the RSL and hotel are also shown to face Queen Street rather than its current location of Carberry Lane
- building A is proposed to face Cordeaux Street and would include 903m<sup>2</sup> of retail/commercial floor space on the ground floor and 17 storeys of residential apartments which total 129 units
- building B is proposed to face Carberry Lane and would include 606m<sup>2</sup> of ground floor retail/commercial floor space and 150 residential units over 23 storeys, however as Carberry Lane is not a formal road (constituted but not a road by title) further

discussion on setbacks, road access and traffic movements will be required later in the progress of the draft planning proposal

- building C is proposed to face Anzac Lane and would include 689m<sup>2</sup> of commercial/retail floor space and 159 residential units over 20 storeys
- the proponent also proposes to include an outdoor entertainment plaza located centrally between Buildings A, B and C and the use of green walls on the exterior facades to mitigate the visual impacts of the proposal.

Figure 1: Location Map - Subject site and its immediate locality

Figure 2: Design Concept