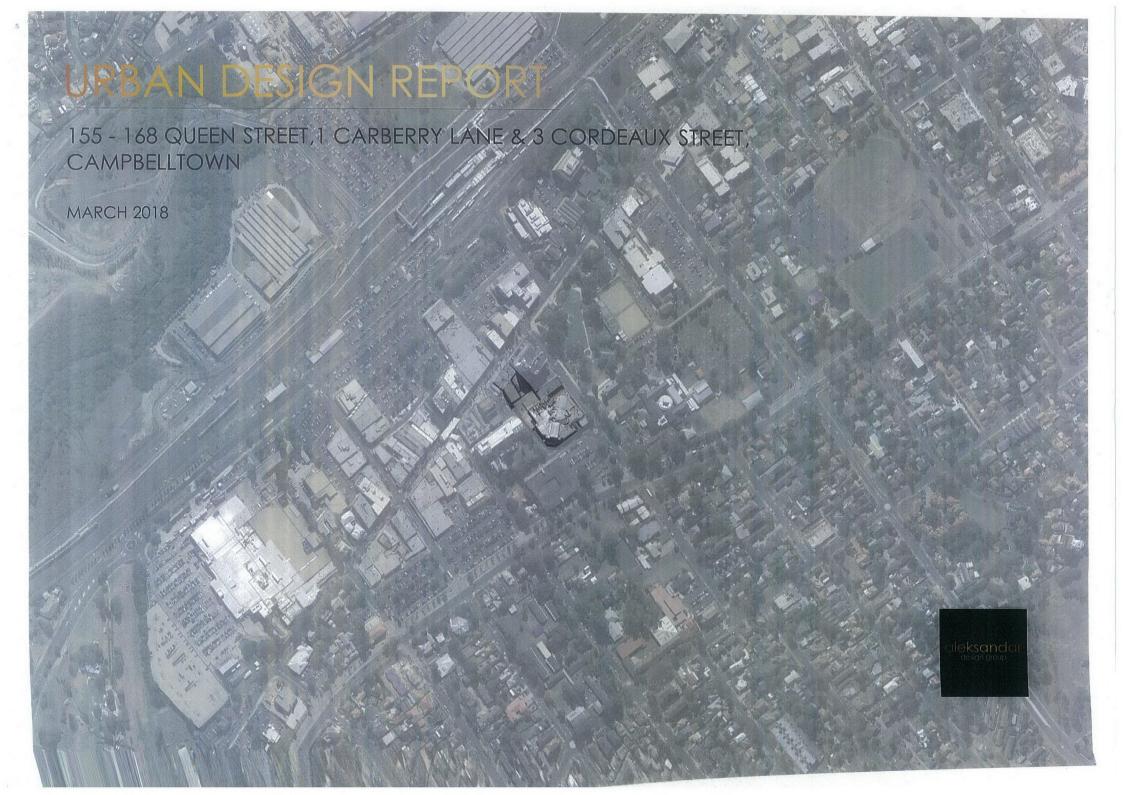

## The site - Local/Regional Context

The proposal relates to the following sites as shown in Figure 1 under attachment 1:

| Site        | 1 10000 0 1000 1000 1000                    | 2                                                                         | 3                                | 4                                        |
|-------------|---------------------------------------------|---------------------------------------------------------------------------|----------------------------------|------------------------------------------|
| Description | Small scale retail shops                    | Macarthur Infant,<br>Child and<br>Adolescent<br>Mental Health<br>Services | Campbelltown<br>RSL              | Michael<br>Slattery & Co<br>Conveyancing |
| Address     | 158-168 Queen<br>Street,<br>Campbelltown    | 3 Cordeaux<br>Street,<br>Campbelltown                                     | 1 Carberry Lane,<br>Campbelltown | 11 Cordeaux<br>Street,<br>Campbelltown   |
| Lot and DP  | Lot 1 DP 558320;<br>and Lot 5 DP<br>1167855 | Lot C DP 377836                                                           | Lot 4 DP<br>1167853              | Lot 2 DP<br>568986                       |
| Area        | 2,093m <sup>2</sup>                         | 575m <sup>2</sup>                                                         | 4,706m <sup>2</sup>              | 167.2m <sup>2</sup>                      |

## **Existing Situation**

The sites (see Figure 1 – Location Map) are currently owned separately and are located on the southern side of Campbelltown Railway Station. The existing sites form part of the commercial core of the Campbelltown CBD which is largely made up of other small retail and commercial premises.

Figure 1: Location Map - Subject site and its immediate locality

Figure 2: Design Concept