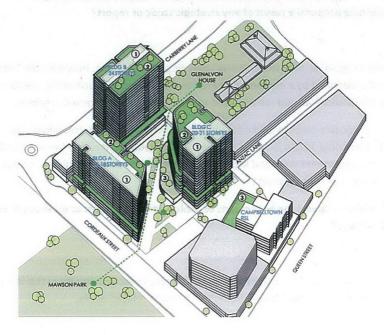

The supporting development concept seeks to provide a mixed use development which would include 153 hotel rooms, 438 dwellings in the form of residential apartments and 1,450m² of club floor space across four buildings (RSL/Hotel, Building A, B and C) as shown in Figure 2 under Attachment 1 of this report.

The following is a dot point summary of the proposed development on the site:

- the concept plans provided with the proposal outline that the RSL will incorporate two storeys of club space and nine storeys of hotel space making up 4,617m<sup>2</sup> of floor space
- the RSL and hotel are also shown to face Queen Street rather than its current location of Carberry Lane
- building A is proposed to face Cordeaux Street and would include 903m<sup>2</sup> of retail/commercial floor space on the ground floor and 17 storeys of residential apartments which total 129 units
- building B is proposed to face Carberry Lane and would include 606m<sup>2</sup> of ground floor retail/commercial floor space and 150 residential units over 23 storeys, however as Carberry Lane is not a formal road (constituted but not a road by title) further

discussion on setbacks, road access and traffic movements will be required later in the progress of the draft planning proposal

- building C is proposed to face Anzac Lane and would include 689m<sup>2</sup> of commercial/retail floor space and 159 residential units over 20 storeys
- the proponent also proposes to include an outdoor entertainment plaza located centrally between Buildings A, B and C and the use of green walls on the exterior facades to mitigate the visual impacts of the proposal.

Figure 1: Location Map - Subject site and its immediate locality

Figure 2: Design Concept