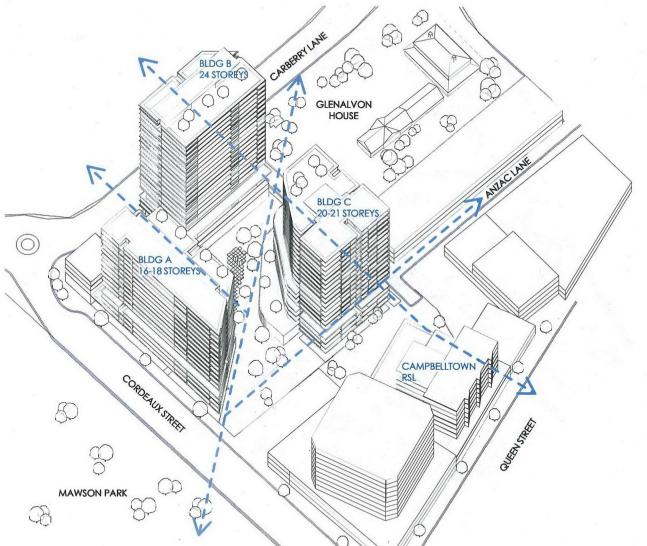

The supporting development concept seeks to provide a mixed use development which would include 153 hotel rooms, 438 dwellings in the form of residential apartments and 1,450m² of club floor space across four buildings (RSL/Hotel, Building A, B and C) as shown in Figure 2 under Attachment 1 of this report.

The following is a dot point summary of the proposed development on the site:

- the concept plans provided with the proposal outline that the RSL will incorporate two storeys of club space and nine storeys of hotel space making up 4,617m<sup>2</sup> of floor space
- the RSL and hotel are also shown to face Queen Street rather than its current location of Carberry Lane
- building A is proposed to face Cordeaux Street and would include 903m<sup>2</sup> of retail/commercial floor space on the ground floor and 17 storeys of residential apartments which total 129 units
- building B is proposed to face Carberry Lane and would include 606m<sup>2</sup> of ground floor retail/commercial floor space and 150 residential units over 23 storeys, however as Carberry Lane is not a formal road (constituted but not a road by title) further

discussion on setbacks, road access and traffic movements will be required later in the progress of the draft planning proposal

- building C is proposed to face Anzac Lane and would include 689m<sup>2</sup> of commercial/retail floor space and 159 residential units over 20 storeys
- the proponent also proposes to include an outdoor entertainment plaza located centrally between Buildings A, B and C and the use of green walls on the exterior facades to mitigate the visual impacts of the proposal.

## **Existing Situation**

The sites (see Figure 1 – Location Map) are currently owned separately and are located on the southern side of Campbelltown Railway Station. The existing sites form part of the commercial core of the Campbelltown CBD which is largely made up of other small retail and commercial premises.