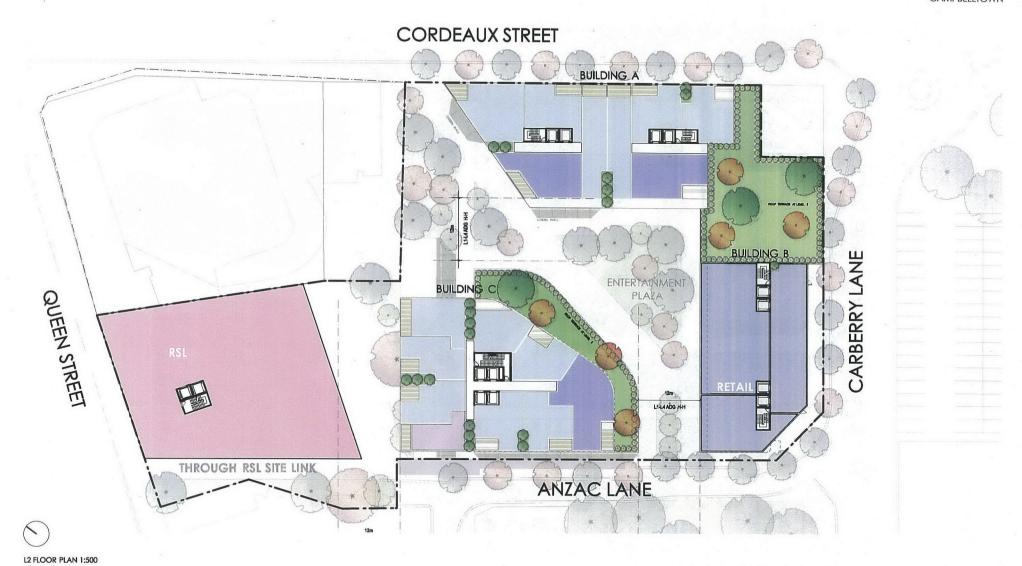

The supporting development concept seeks to provide a mixed use development which would include 153 hotel rooms, 438 dwellings in the form of residential apartments and 1,450m² of club floor space across four buildings (RSL/Hotel, Building A, B and C) as shown in Figure 2 under Attachment 1 of this report.

The following is a dot point summary of the proposed development on the site:

- the concept plans provided with the proposal outline that the RSL will incorporate two storeys of club space and nine storeys of hotel space making up 4,617m<sup>2</sup> of floor space
- the RSL and hotel are also shown to face Queen Street rather than its current location of Carberry Lane
- building A is proposed to face Cordeaux Street and would include 903m<sup>2</sup> of retail/commercial floor space on the ground floor and 17 storeys of residential apartments which total 129 units
- building B is proposed to face Carberry Lane and would include 606m<sup>2</sup> of ground floor retail/commercial floor space and 150 residential units over 23 storeys, however as Carberry Lane is not a formal road (constituted but not a road by title) further

discussion on setbacks, road access and traffic movements will be required later in the progress of the draft planning proposal

- building C is proposed to face Anzac Lane and would include 689m<sup>2</sup> of commercial/retail floor space and 159 residential units over 20 storeys
- the proponent also proposes to include an outdoor entertainment plaza located centrally between Buildings A, B and C and the use of green walls on the exterior facades to mitigate the visual impacts of the proposal.