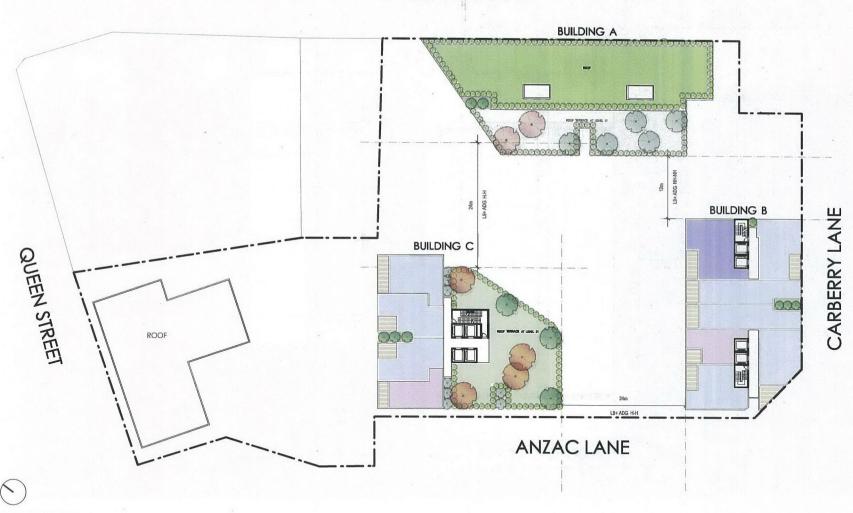

The supporting development concept seeks to provide a mixed use development which would include 153 hotel rooms, 438 dwellings in the form of residential apartments and 1,450m² of club floor space across four buildings (RSL/Hotel, Building A, B and C) as shown in Figure 2 under Attachment 1 of this report.

The following is a dot point summary of the proposed development on the site:

- the concept plans provided with the proposal outline that the RSL will incorporate two storeys of club space and nine storeys of hotel space making up 4,617m<sup>2</sup> of floor space
- the RSL and hotel are also shown to face Queen Street rather than its current location of Carberry Lane
- building A is proposed to face Cordeaux Street and would include 903m<sup>2</sup> of retail/commercial floor space on the ground floor and 17 storeys of residential apartments which total 129 units
- building B is proposed to face Carberry Lane and would include 606m<sup>2</sup> of ground floor retail/commercial floor space and 150 residential units over 23 storeys, however as Carberry Lane is not a formal road (constituted but not a road by title) further

discussion on setbacks, road access and traffic movements will be required later in the progress of the draft planning proposal

- building C is proposed to face Anzac Lane and would include 689m<sup>2</sup> of commercial/retail floor space and 159 residential units over 20 storeys
- the proponent also proposes to include an outdoor entertainment plaza located centrally between Buildings A, B and C and the use of green walls on the exterior facades to mitigate the visual impacts of the proposal.

## **Existing Situation**

The sites (see Figure 1 – Location Map) are currently owned separately and are located on the southern side of Campbelltown Railway Station. The existing sites form part of the commercial core of the Campbelltown CBD which is largely made up of other small retail and commercial premises.

Figure 1: Location Map - Subject site and its immediate locality

Figure 2: Design Concept