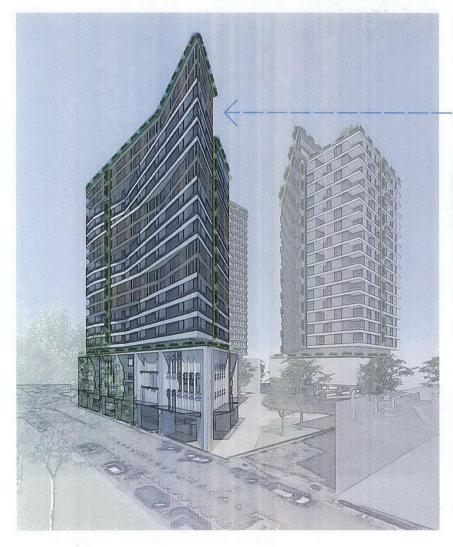

The supporting development concept seeks to provide a mixed use development which would include 153 hotel rooms, 438 dwellings in the form of residential apartments and 1,450m² of club floor space across four buildings (RSL/Hotel, Building A, B and C) as shown in Figure 2 under Attachment 1 of this report.

Figure 1: Location Map - Subject site and its immediate locality

Figure 2: Design Concept