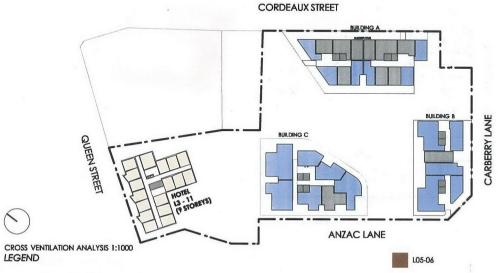

#### 3.2 Solar Access

The proposal is supported by a shadow and solar analysis however further detail is required. Currently, the shadow diagram outlines a substantial impact on surrounding properties on the south west, south and south east. The desire for Queen Street (for its length) to also have adequate solar access and setbacks, is an important consideration for this and any future development along Queen Street.

The shadowing analysis provided by the proponent, have been tested for the winter solstice on 21 June. Further assessment and consideration relating to overshadowing would be assessed against the requirements of Council's DCP and the NSW Government's Apartment Design Guide at the development application stage.