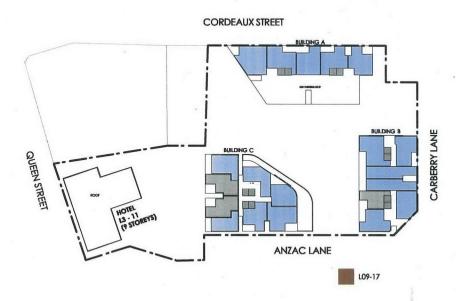

## **Existing Situation**

The sites (see Figure 1 – Location Map) are currently owned separately and are located on the southern side of Campbelltown Railway Station. The existing sites form part of the commercial core of the Campbelltown CBD which is largely made up of other small retail and commercial premises.

Figure 1: Location Map - Subject site and its immediate locality

Figure 2: Design Concept