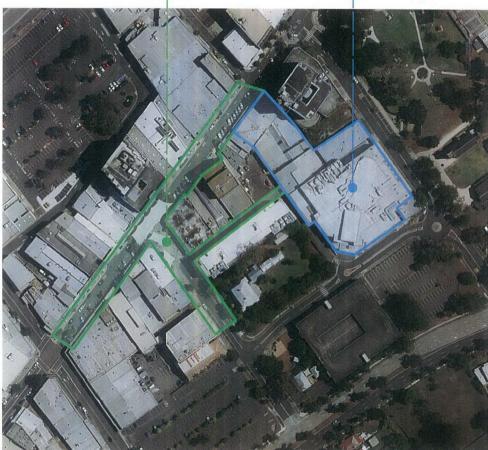

## **Existing Situation**

The sites (see Figure 1 – Location Map) are currently owned separately and are located on the southern side of Campbelltown Railway Station. The existing sites form part of the commercial core of the Campbelltown CBD which is largely made up of other small retail and commercial premises.

Figure 1: Location Map - Subject site and its immediate locality

Figure 2: Design Concept