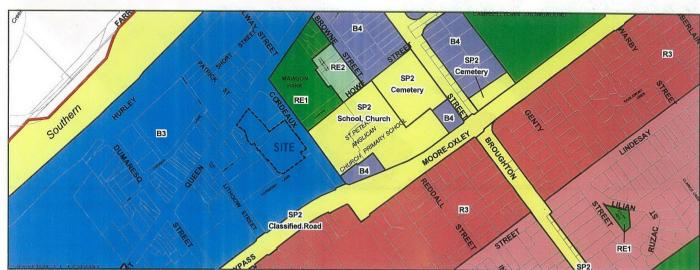

## The site - Local/Regional Context

The proposal relates to the following sites as shown in Figure 1 under attachment 1:

| Site        | 1 10000 0 1000 1000 1000                    | 2                                                                         | 3                                | 4                                        |
|-------------|---------------------------------------------|---------------------------------------------------------------------------|----------------------------------|------------------------------------------|
| Description | Small scale retail shops                    | Macarthur Infant,<br>Child and<br>Adolescent<br>Mental Health<br>Services | Campbelltown<br>RSL              | Michael<br>Slattery & Co<br>Conveyancing |
| Address     | 158-168 Queen<br>Street,<br>Campbelltown    | 3 Cordeaux<br>Street,<br>Campbelltown                                     | 1 Carberry Lane,<br>Campbelltown | 11 Cordeaux<br>Street,<br>Campbelltown   |
| Lot and DP  | Lot 1 DP 558320;<br>and Lot 5 DP<br>1167855 | Lot C DP 377836                                                           | Lot 4 DP<br>1167853              | Lot 2 DP<br>568986                       |
| Area        | 2,093m <sup>2</sup>                         | 575m <sup>2</sup>                                                         | 4,706m <sup>2</sup>              | 167.2m <sup>2</sup>                      |

| Zone (current)      | B3 – Commercial<br>Core | B3 – Commercial<br>Core               | B3 – Commercial<br>Core                  | B3 –<br>Commercial<br>Core |
|---------------------|-------------------------|---------------------------------------|------------------------------------------|----------------------------|
| Maximum<br>Building | 32m                     | 32m                                   | 32m                                      | 32m                        |
| Height (current)    | alse of green walls     | Bland Clandide<br>bacts of the grooms | A epinbinië ristwa<br>orizuek eth steuer | of meaning<br>reference    |

Site 1 is currently a row of small scale retail premises which adjoins other retail shops to the north and west and Campbelltown City Hotel and a large scale office premises to the east.

Site 2 is currently occupied by the South Western Sydney Local Health District (SWSLHD) and adjoins Campbelltown RSL to the south and Campbelltown City Hotel and large scale office premises to the north.

Site 3 is currently occupied by Campbelltown RSL and adjoins a state heritage item known as Glenalvon House and a small office premises currently occupied by Family and Community Services (FACS).

Site 4 is currently occupied by Michael Slattery & Co conveyancing firm. The original proposal submitted to Council did not include this site. The Local Planning Panel meeting held on 30 May 2018 advised that the site should be included in the proposal to avoid isolation.