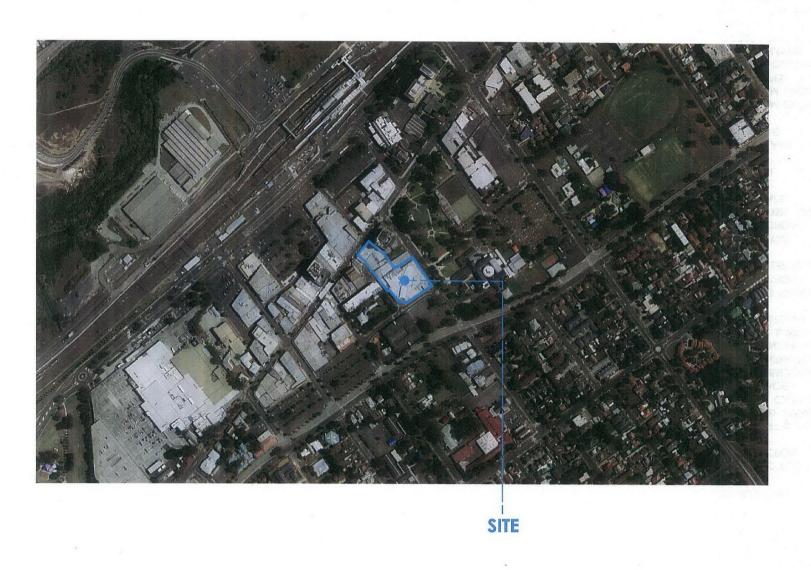

## The site - Local/Regional Context

The proposal relates to the following sites as shown in Figure 1 under attachment 1:

| Site        | 1 10000 0 1000 1000 1000                    | 2                                                                         | 3                                | 4                                        |
|-------------|---------------------------------------------|---------------------------------------------------------------------------|----------------------------------|------------------------------------------|
| Description | Small scale retail shops                    | Macarthur Infant,<br>Child and<br>Adolescent<br>Mental Health<br>Services | Campbelltown<br>RSL              | Michael<br>Slattery & Co<br>Conveyancing |
| Address     | 158-168 Queen<br>Street,<br>Campbelltown    | 3 Cordeaux<br>Street,<br>Campbelltown                                     | 1 Carberry Lane,<br>Campbelltown | 11 Cordeaux<br>Street,<br>Campbelltown   |
| Lot and DP  | Lot 1 DP 558320;<br>and Lot 5 DP<br>1167855 | Lot C DP 377836                                                           | Lot 4 DP<br>1167853              | Lot 2 DP<br>568986                       |
| Area        | 2,093m <sup>2</sup>                         | 575m <sup>2</sup>                                                         | 4,706m <sup>2</sup>              | 167.2m <sup>2</sup>                      |

## **Existing Situation**

The sites (see Figure 1 – Location Map) are currently owned separately and are located on the southern side of Campbelltown Railway Station. The existing sites form part of the commercial core of the Campbelltown CBD which is largely made up of other small retail and commercial premises.

Figure 1: Location Map - Subject site and its immediate locality

Figure 2: Design Concept