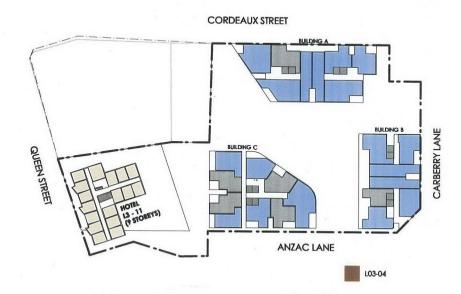

#### 3.2 Solar Access

The proposal is supported by a shadow and solar analysis however further detail is required. Currently, the shadow diagram outlines a substantial impact on surrounding properties on the south west, south and south east. The desire for Queen Street (for its length) to also have adequate solar access and setbacks, is an important consideration for this and any future development along Queen Street.

The shadowing analysis provided by the proponent, have been tested for the winter solstice on 21 June. Further assessment and consideration relating to overshadowing would be assessed against the requirements of Council's DCP and the NSW Government's Apartment Design Guide at the development application stage.