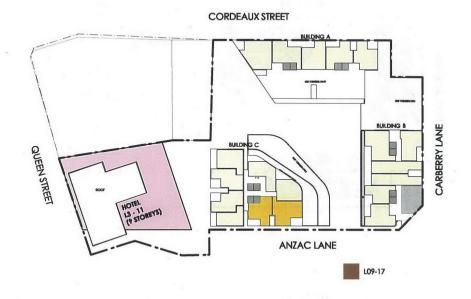

#### 3.2 Solar Access

The proposal is supported by a shadow and solar analysis however further detail is required. Currently, the shadow diagram outlines a substantial impact on surrounding properties on the south west, south and south east. The desire for Queen Street (for its length) to also have adequate solar access and setbacks, is an important consideration for this and any future development along Queen Street.

The shadowing analysis provided by the proponent, have been tested for the winter solstice on 21 June. Further assessment and consideration relating to overshadowing would be assessed against the requirements of Council's DCP and the NSW Government's Apartment Design Guide at the development application stage.