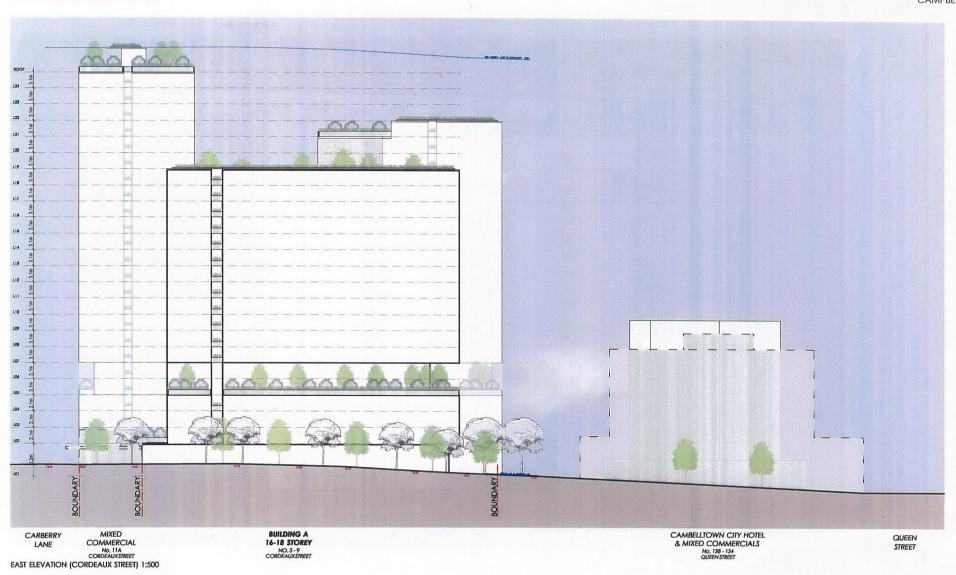

The supporting development concept seeks to provide a mixed use development which would include 153 hotel rooms, 438 dwellings in the form of residential apartments and 1,450m² of club floor space across four buildings (RSL/Hotel, Building A, B and C) as shown in Figure 2 under Attachment 1 of this report.

The following is a dot point summary of the proposed development on the site:

- the concept plans provided with the proposal outline that the RSL will incorporate two storeys of club space and nine storeys of hotel space making up 4,617m<sup>2</sup> of floor space
- the RSL and hotel are also shown to face Queen Street rather than its current location of Carberry Lane
- building A is proposed to face Cordeaux Street and would include 903m<sup>2</sup> of retail/commercial floor space on the ground floor and 17 storeys of residential apartments which total 129 units
- building B is proposed to face Carberry Lane and would include 606m<sup>2</sup> of ground floor retail/commercial floor space and 150 residential units over 23 storeys, however as Carberry Lane is not a formal road (constituted but not a road by title) further

discussion on setbacks, road access and traffic movements will be required later in the progress of the draft planning proposal

- building C is proposed to face Anzac Lane and would include 689m<sup>2</sup> of commercial/retail floor space and 159 residential units over 20 storeys
- the proponent also proposes to include an outdoor entertainment plaza located centrally between Buildings A, B and C and the use of green walls on the exterior facades to mitigate the visual impacts of the proposal.

- Campbelltown RSL: Increase in building height to facilitate an 11 storey building which would
  include two storeys of club space and enable a further 9 storeys for the purposes of a hotel.
- Building A: Development of an 18 storey mixed use building to include ground floor retail/commercial and 17 storeys of residential apartments.
- Building B: Development of a 24 storey mixed use building with ground floor retail/commercial space and 23 storeys of residential apartments.
- Building C: Development of a 21 storey mixed-use building which would include ground floor retail/commercial space and 20 storeys of residential units.