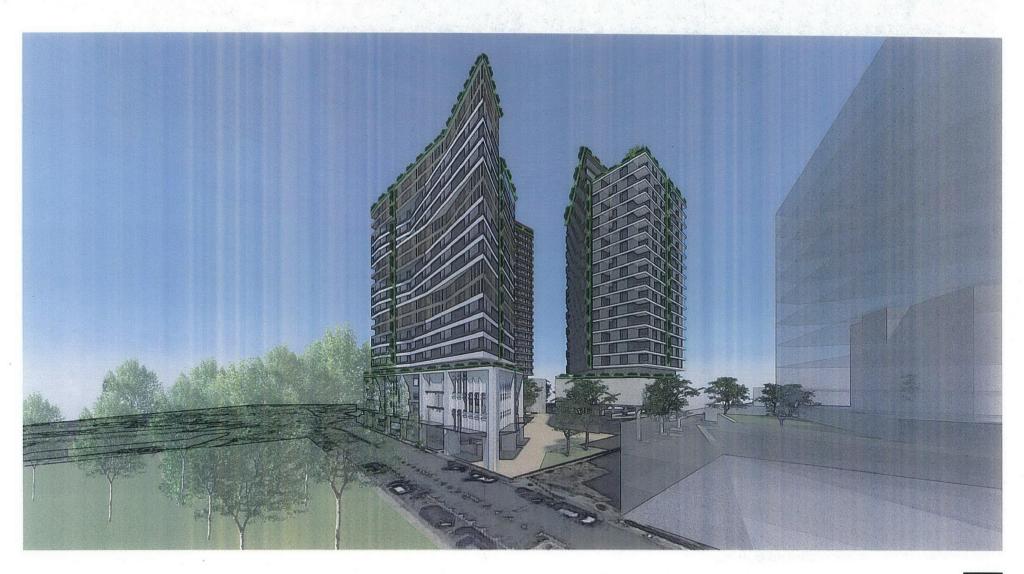

The supporting development concept seeks to provide a mixed use development which would include 153 hotel rooms, 438 dwellings in the form of residential apartments and 1,450m² of club floor space across four buildings (RSL/Hotel, Building A, B and C) as shown in Figure 2 under Attachment 1 of this report.

The following is a dot point summary of the proposed development on the site:

- the concept plans provided with the proposal outline that the RSL will incorporate two storeys of club space and nine storeys of hotel space making up 4,617m<sup>2</sup> of floor space
- the RSL and hotel are also shown to face Queen Street rather than its current location of Carberry Lane
- building A is proposed to face Cordeaux Street and would include 903m<sup>2</sup> of retail/commercial floor space on the ground floor and 17 storeys of residential apartments which total 129 units
- building B is proposed to face Carberry Lane and would include 606m<sup>2</sup> of ground floor retail/commercial floor space and 150 residential units over 23 storeys, however as Carberry Lane is not a formal road (constituted but not a road by title) further

discussion on setbacks, road access and traffic movements will be required later in the progress of the draft planning proposal

- building C is proposed to face Anzac Lane and would include 689m<sup>2</sup> of commercial/retail floor space and 159 residential units over 20 storeys
- the proponent also proposes to include an outdoor entertainment plaza located centrally between Buildings A, B and C and the use of green walls on the exterior facades to mitigate the visual impacts of the proposal.