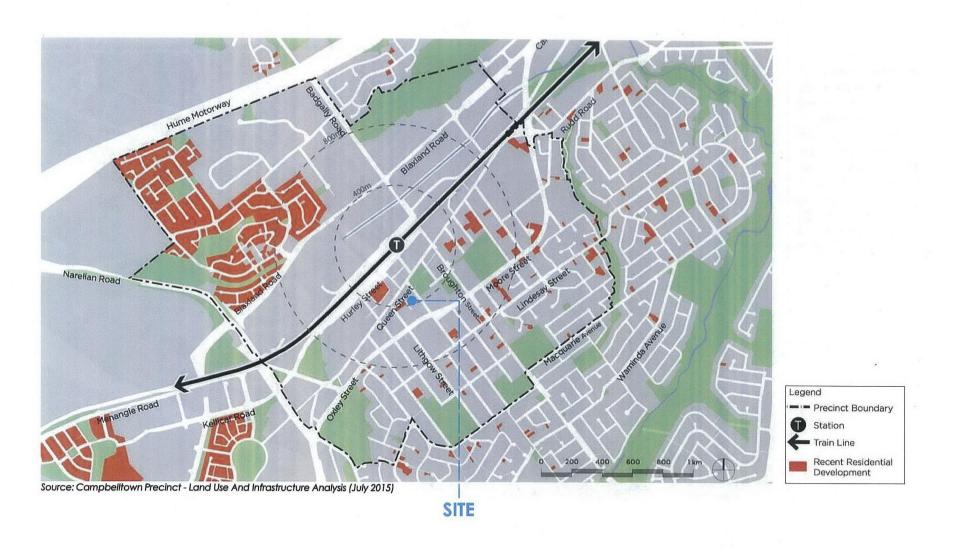

## **Existing Situation**

The sites (see Figure 1 – Location Map) are currently owned separately and are located on the southern side of Campbelltown Railway Station. The existing sites form part of the commercial core of the Campbelltown CBD which is largely made up of other small retail and commercial premises.