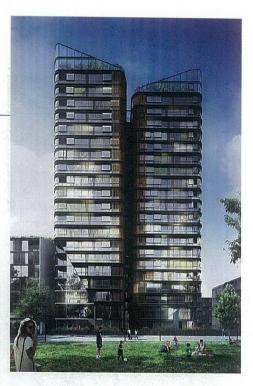

The supporting development concept seeks to provide a mixed use development which would include 153 hotel rooms, 438 dwellings in the form of residential apartments and 1,450m² of club floor space across four buildings (RSL/Hotel, Building A, B and C) as shown in Figure 2 under Attachment 1 of this report.

- Campbelltown RSL: Increase in building height to facilitate an 11 storey building which would
  include two storeys of club space and enable a further 9 storeys for the purposes of a hotel.
- Building A: Development of an 18 storey mixed use building to include ground floor retail/commercial and 17 storeys of residential apartments.
- Building B: Development of a 24 storey mixed use building with ground floor retail/commercial space and 23 storeys of residential apartments.
- Building C: Development of a 21 storey mixed-use building which would include ground floor retail/commercial space and 20 storeys of residential units.