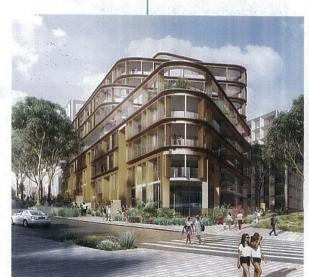

The supporting development concept seeks to provide a mixed use development which would include 153 hotel rooms, 438 dwellings in the form of residential apartments and 1,450m² of club floor space across four buildings (RSL/Hotel, Building A, B and C) as shown in Figure 2 under Attachment 1 of this report.

- Campbelltown RSL: Increase in building height to facilitate an 11 storey building which would
  include two storeys of club space and enable a further 9 storeys for the purposes of a hotel.
- Building A: Development of an 18 storey mixed use building to include ground floor retail/commercial and 17 storeys of residential apartments.
- Building B: Development of a 24 storey mixed use building with ground floor retail/commercial space and 23 storeys of residential apartments.
- Building C: Development of a 21 storey mixed-use building which would include ground floor retail/commercial space and 20 storeys of residential units.