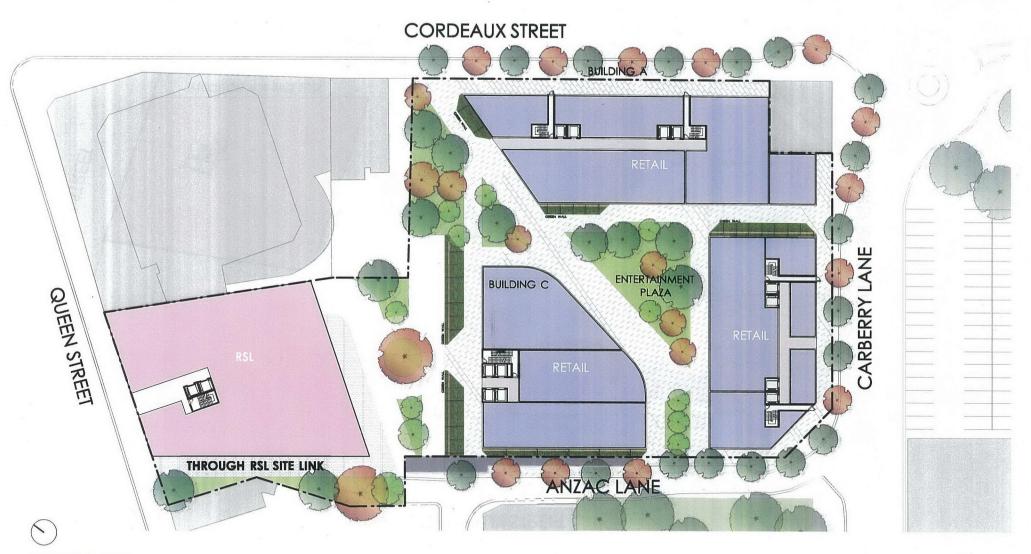

The supporting development concept seeks to provide a mixed use development which would include 153 hotel rooms, 438 dwellings in the form of residential apartments and 1,450m² of club floor space across four buildings (RSL/Hotel, Building A, B and C) as shown in Figure 2 under Attachment 1 of this report.

The following is a dot point summary of the proposed development on the site:

- the concept plans provided with the proposal outline that the RSL will incorporate two storeys of club space and nine storeys of hotel space making up 4,617m<sup>2</sup> of floor space
- the RSL and hotel are also shown to face Queen Street rather than its current location of Carberry Lane
- building A is proposed to face Cordeaux Street and would include 903m<sup>2</sup> of retail/commercial floor space on the ground floor and 17 storeys of residential apartments which total 129 units
- building B is proposed to face Carberry Lane and would include 606m<sup>2</sup> of ground floor retail/commercial floor space and 150 residential units over 23 storeys, however as Carberry Lane is not a formal road (constituted but not a road by title) further

discussion on setbacks, road access and traffic movements will be required later in the progress of the draft planning proposal

- building C is proposed to face Anzac Lane and would include 689m<sup>2</sup> of commercial/retail floor space and 159 residential units over 20 storeys
- the proponent also proposes to include an outdoor entertainment plaza located centrally between Buildings A, B and C and the use of green walls on the exterior facades to mitigate the visual impacts of the proposal.