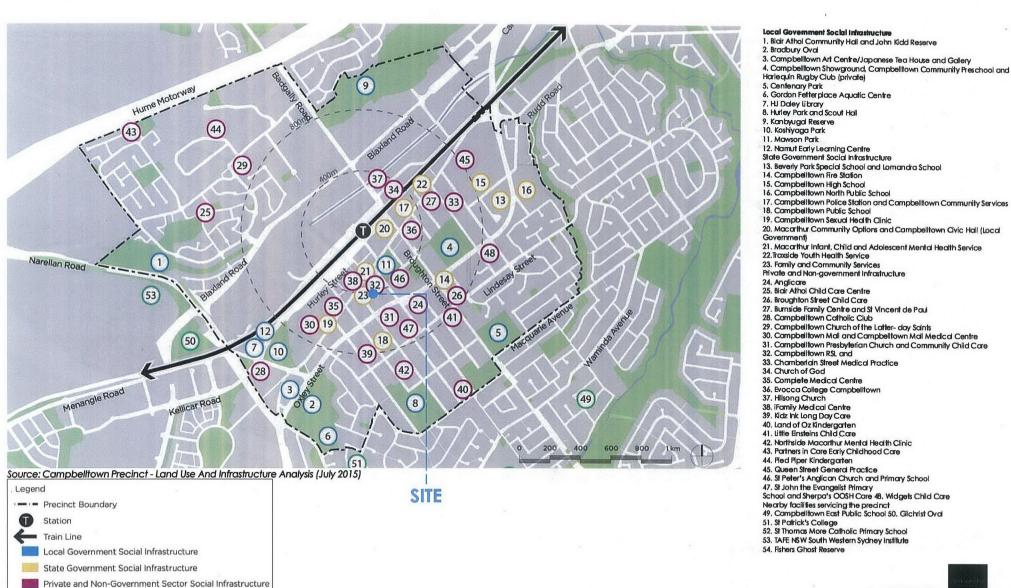

## The site - Local/Regional Context

The proposal relates to the following sites as shown in Figure 1 under attachment 1:

| Site        | 1 10000 0 1000 1000 1000                    | 2                                                                         | 3                                | 4                                        |
|-------------|---------------------------------------------|---------------------------------------------------------------------------|----------------------------------|------------------------------------------|
| Description | Small scale retail shops                    | Macarthur Infant,<br>Child and<br>Adolescent<br>Mental Health<br>Services | Campbelltown<br>RSL              | Michael<br>Slattery & Co<br>Conveyancing |
| Address     | 158-168 Queen<br>Street,<br>Campbelltown    | 3 Cordeaux<br>Street,<br>Campbelltown                                     | 1 Carberry Lane,<br>Campbelltown | 11 Cordeaux<br>Street,<br>Campbelltown   |
| Lot and DP  | Lot 1 DP 558320;<br>and Lot 5 DP<br>1167855 | Lot C DP 377836                                                           | Lot 4 DP<br>1167853              | Lot 2 DP<br>568986                       |
| Area        | 2,093m <sup>2</sup>                         | 575m <sup>2</sup>                                                         | 4,706m <sup>2</sup>              | 167.2m <sup>2</sup>                      |

| Zone (current)      | B3 – Commercial<br>Core | B3 – Commercial<br>Core               | B3 – Commercial<br>Core                  | B3 –<br>Commercial<br>Core |
|---------------------|-------------------------|---------------------------------------|------------------------------------------|----------------------------|
| Maximum<br>Building | 32m                     | 32m                                   | 32m                                      | 32m                        |
| Height (current)    | alse of green walls     | Bland Clandide<br>bacts of the grooms | A epinbinië ristwa<br>orizuek eth steuer | of meaning<br>reference    |

Site 1 is currently a row of small scale retail premises which adjoins other retail shops to the north and west and Campbelltown City Hotel and a large scale office premises to the east.

Site 2 is currently occupied by the South Western Sydney Local Health District (SWSLHD) and adjoins Campbelltown RSL to the south and Campbelltown City Hotel and large scale office premises to the north.

Site 3 is currently occupied by Campbelltown RSL and adjoins a state heritage item known as Glenalvon House and a small office premises currently occupied by Family and Community Services (FACS).

Site 4 is currently occupied by Michael Slattery & Co conveyancing firm. The original proposal submitted to Council did not include this site. The Local Planning Panel meeting held on 30 May 2018 advised that the site should be included in the proposal to avoid isolation.