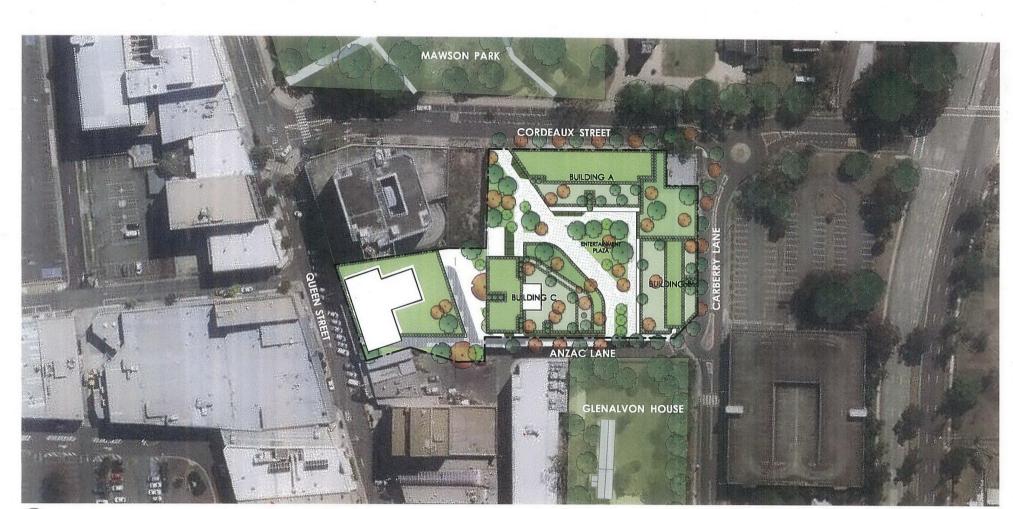

The supporting development concept seeks to provide a mixed use development which would include 153 hotel rooms, 438 dwellings in the form of residential apartments and 1,450m² of club floor space across four buildings (RSL/Hotel, Building A, B and C) as shown in Figure 2 under Attachment 1 of this report.

The following is a dot point summary of the proposed development on the site:

- the concept plans provided with the proposal outline that the RSL will incorporate two storeys of club space and nine storeys of hotel space making up 4,617m<sup>2</sup> of floor space
- the RSL and hotel are also shown to face Queen Street rather than its current location of Carberry Lane
- building A is proposed to face Cordeaux Street and would include 903m<sup>2</sup> of retail/commercial floor space on the ground floor and 17 storeys of residential apartments which total 129 units
- building B is proposed to face Carberry Lane and would include 606m<sup>2</sup> of ground floor retail/commercial floor space and 150 residential units over 23 storeys, however as Carberry Lane is not a formal road (constituted but not a road by title) further

discussion on setbacks, road access and traffic movements will be required later in the progress of the draft planning proposal

- building C is proposed to face Anzac Lane and would include 689m<sup>2</sup> of commercial/retail floor space and 159 residential units over 20 storeys
- the proponent also proposes to include an outdoor entertainment plaza located centrally between Buildings A, B and C and the use of green walls on the exterior facades to mitigate the visual impacts of the proposal.

Figure 1: Location Map - Subject site and its immediate locality

Figure 2: Design Concept