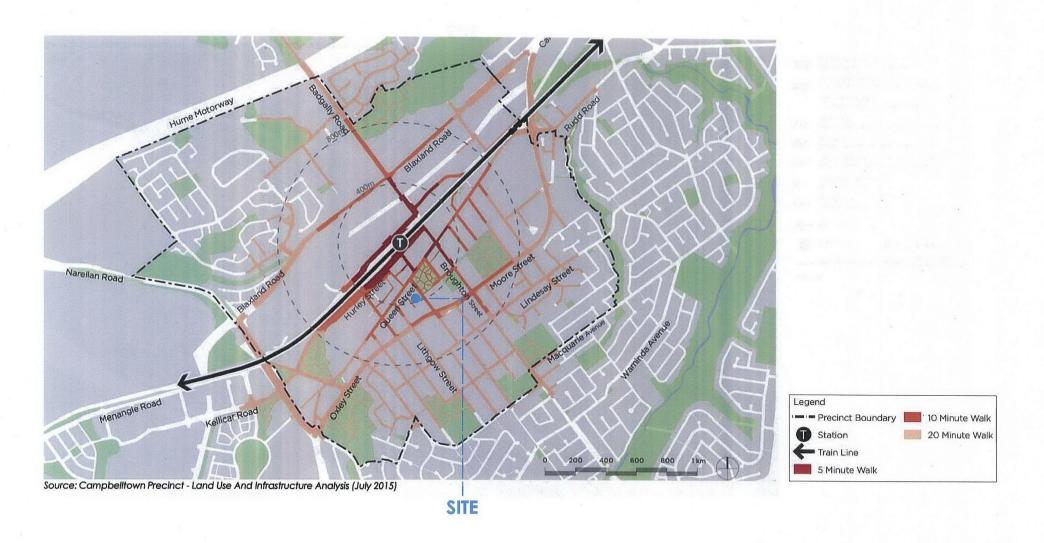

## **Existing Situation**

The sites (see Figure 1 – Location Map) are currently owned separately and are located on the southern side of Campbelltown Railway Station. The existing sites form part of the commercial core of the Campbelltown CBD which is largely made up of other small retail and commercial premises.

Figure 1: Location Map - Subject site and its immediate locality

Figure 2: Design Concept