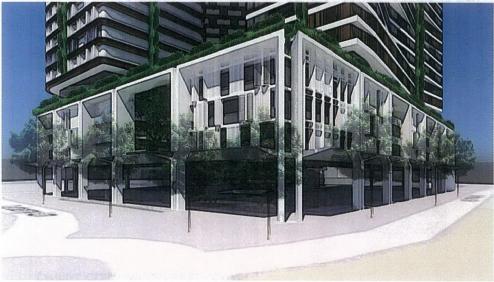

The supporting development concept seeks to provide a mixed use development which would include 153 hotel rooms, 438 dwellings in the form of residential apartments and 1,450m² of club floor space across four buildings (RSL/Hotel, Building A, B and C) as shown in Figure 2 under Attachment 1 of this report.

Figure 1: Location Map - Subject site and its immediate locality

Figure 2: Design Concept