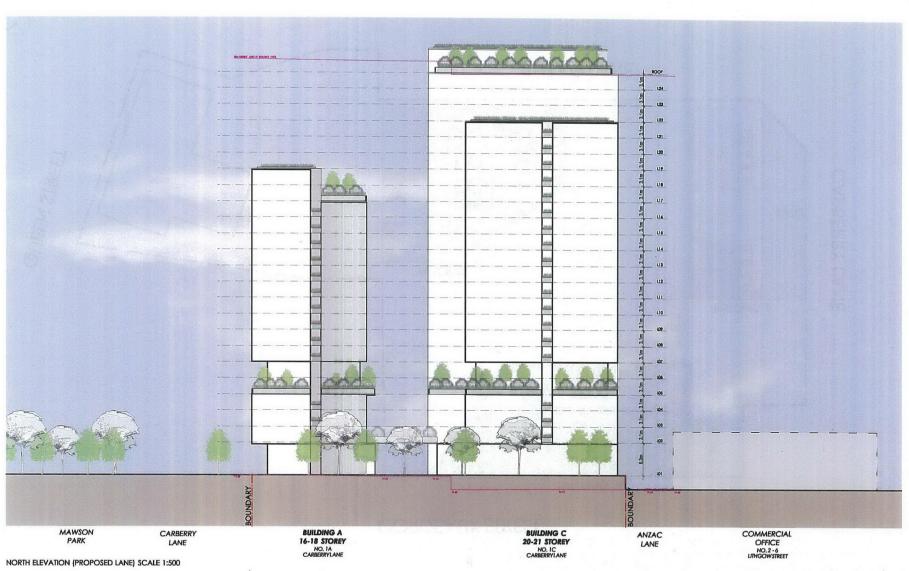

- Campbelltown RSL: Increase in building height to facilitate an 11 storey building which would
  include two storeys of club space and enable a further 9 storeys for the purposes of a hotel.
- Building A: Development of an 18 storey mixed use building to include ground floor retail/commercial and 17 storeys of residential apartments.
- Building B: Development of a 24 storey mixed use building with ground floor retail/commercial space and 23 storeys of residential apartments.
- Building C: Development of a 21 storey mixed-use building which would include ground floor retail/commercial space and 20 storeys of residential units.

#### 2.1 Proposed amendments to CLEP 2015

It is proposed to amend the CLEP 2015 'Height of Building Map' to outline an increase in maximum building height from 32m to 45m for 158-168 Queen Street and 32m to 85m for the remainder of the subject site (refer to Figure 3 and 4 attached).