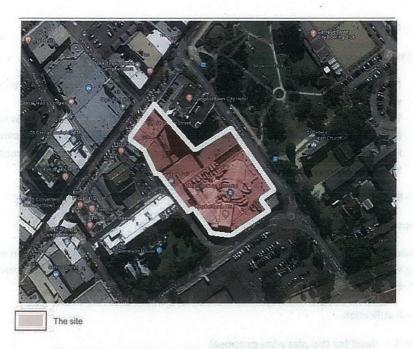

## The site - Local/Regional Context

The proposal relates to the following sites as shown in Figure 1 under attachment 1:

| Site        | 1 10000 0 1000 1000 1000                    | 2                                                                         | 3                                | 4                                        |
|-------------|---------------------------------------------|---------------------------------------------------------------------------|----------------------------------|------------------------------------------|
| Description | Small scale retail shops                    | Macarthur Infant,<br>Child and<br>Adolescent<br>Mental Health<br>Services | Campbelltown<br>RSL              | Michael<br>Slattery & Co<br>Conveyancing |
| Address     | 158-168 Queen<br>Street,<br>Campbelltown    | 3 Cordeaux<br>Street,<br>Campbelltown                                     | 1 Carberry Lane,<br>Campbelltown | 11 Cordeaux<br>Street,<br>Campbelltown   |
| Lot and DP  | Lot 1 DP 558320;<br>and Lot 5 DP<br>1167855 | Lot C DP 377836                                                           | Lot 4 DP<br>1167853              | Lot 2 DP<br>568986                       |
| Area        | 2,093m <sup>2</sup>                         | 575m <sup>2</sup>                                                         | 4,706m <sup>2</sup>              | 167.2m <sup>2</sup>                      |

## **Existing Situation**

The sites (see Figure 1 – Location Map) are currently owned separately and are located on the southern side of Campbelltown Railway Station. The existing sites form part of the commercial core of the Campbelltown CBD which is largely made up of other small retail and commercial premises.