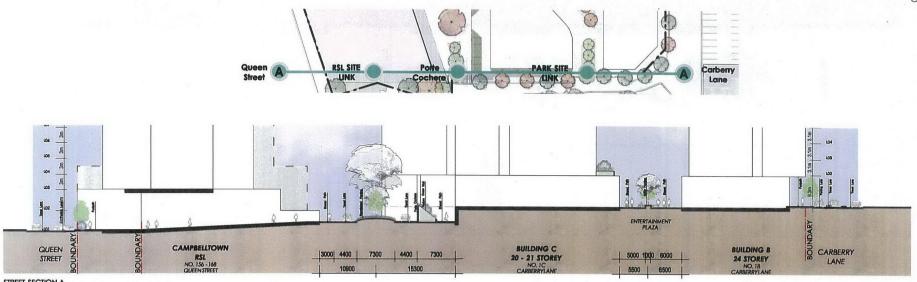

The supporting development concept seeks to provide a mixed use development which would include 153 hotel rooms, 438 dwellings in the form of residential apartments and 1,450m² of club floor space across four buildings (RSL/Hotel, Building A, B and C) as shown in Figure 2 under Attachment 1 of this report.

The following is a dot point summary of the proposed development on the site:

- the concept plans provided with the proposal outline that the RSL will incorporate two storeys of club space and nine storeys of hotel space making up 4,617m<sup>2</sup> of floor space
- the RSL and hotel are also shown to face Queen Street rather than its current location of Carberry Lane
- building A is proposed to face Cordeaux Street and would include 903m<sup>2</sup> of retail/commercial floor space on the ground floor and 17 storeys of residential apartments which total 129 units
- building B is proposed to face Carberry Lane and would include 606m<sup>2</sup> of ground floor retail/commercial floor space and 150 residential units over 23 storeys, however as Carberry Lane is not a formal road (constituted but not a road by title) further

discussion on setbacks, road access and traffic movements will be required later in the progress of the draft planning proposal

- building C is proposed to face Anzac Lane and would include 689m<sup>2</sup> of commercial/retail floor space and 159 residential units over 20 storeys
- the proponent also proposes to include an outdoor entertainment plaza located centrally between Buildings A, B and C and the use of green walls on the exterior facades to mitigate the visual impacts of the proposal.