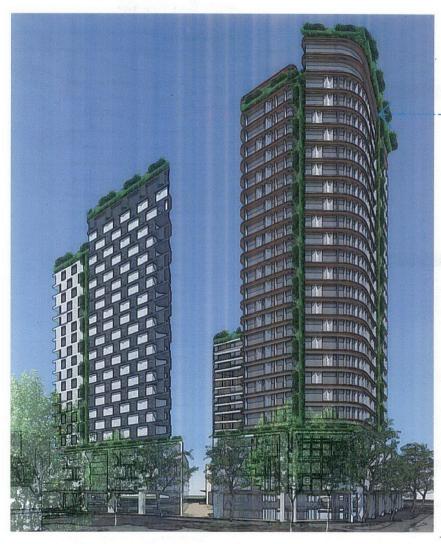

The supporting development concept seeks to provide a mixed use development which would include 153 hotel rooms, 438 dwellings in the form of residential apartments and 1,450m² of club floor space across four buildings (RSL/Hotel, Building A, B and C) as shown in Figure 2 under Attachment 1 of this report.

- Campbelltown RSL: Increase in building height to facilitate an 11 storey building which would
  include two storeys of club space and enable a further 9 storeys for the purposes of a hotel.
- Building A: Development of an 18 storey mixed use building to include ground floor retail/commercial and 17 storeys of residential apartments.
- Building B: Development of a 24 storey mixed use building with ground floor retail/commercial space and 23 storeys of residential apartments.
- Building C: Development of a 21 storey mixed-use building which would include ground floor retail/commercial space and 20 storeys of residential units.