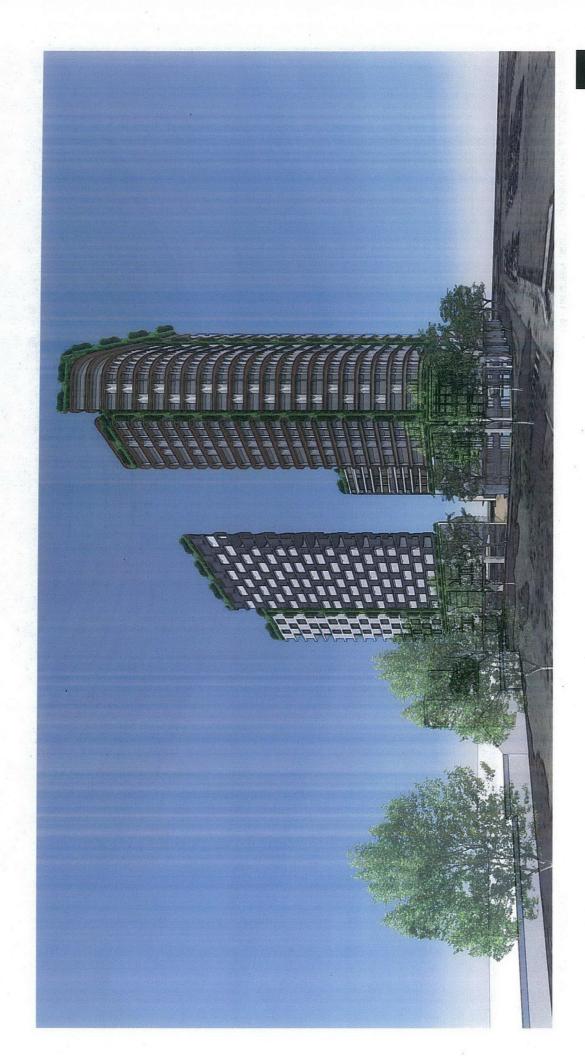

## 3.3 Heritage Assessment

The subject site is located in the vicinity of a state listed heritage item known as Glenalvon House (State Item No. 100004) and two locally listed Items, St Peter's Anglican Church (Item 13) and a Richmond Villa (Item 18).

Glenalvon House is located adjacent to the subject site, separated by Anzac Lane. St Peter's Anglican Church is located on the eastern side of Cordeaux Street adjacent to the subject site and the Richmond Villa is located in a south-western direction from the subject site adjoining the RSL Club and a car park.

A better design outcome for Glenalvon and St. Peter's Anglican Church would be to provide a clear gateway between the two items to better interact with the surrounding area.

Therefore, it is recommended as a condition of the Gateway Determination that a heritage assessment be prepared by a suitably qualified heritage consultant to assess the heritage significance of all three heritage items, future development constraints and opportunities of the site and the extent to which the carrying out of the planning proposal and proposed development would affect the heritage items. In this regard, improved 3 dimensional view and massing diagrams would be required.