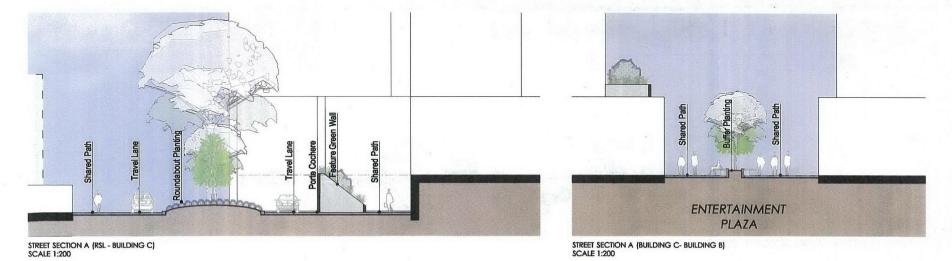

To maintain a sensitive transition with the existing adjoining properties along Queen Street, the RSL and Hotel component of the site it is proposed to incorporate a maximum building height of 45m. The remainder of the site would incorporate greater heights of up to 85m. The future design of the development would be guided by a site-specific DCP, which is discussed in section 2.8 of this report.

Further setback of the building line from the Queen Street interface will be an important aspect to the future development of the whole of Queen Street. Genuine and substantial levels of solar penetration should be encouraged so as to ensure Queen Street is developed as a people friendly space and one that can easily accommodate on-street dining during all seasons.

For this reason it is critical that as the draft planning proposal moves through the assessment process, this and future planning proposals/development will account for and accommodate adequate building setbacks from the Queen Street interface so as to achieve the objective of delivering and protecting a high quality and desirable streetscape environment.