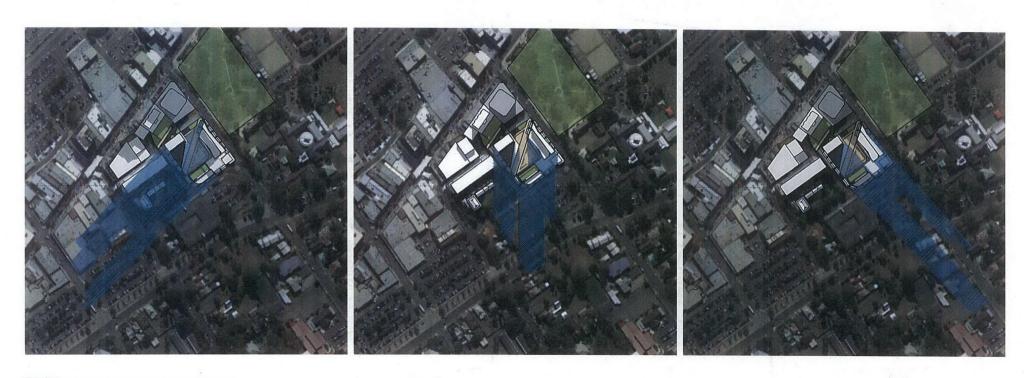

## **Existing Situation**

The sites (see Figure 1 – Location Map) are currently owned separately and are located on the southern side of Campbelltown Railway Station. The existing sites form part of the commercial core of the Campbelltown CBD which is largely made up of other small retail and commercial premises.

Figure 1: Location Map - Subject site and its immediate locality

Figure 2: Design Concept