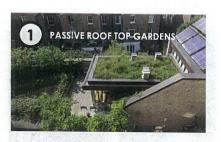

- no grey to be seen
- city and bush
- connected place
- confident and self-driven
- centre of opportunity; and
- the good life.

Although the concept plans submitted with the proposal are not binding, early visualisations incorporate green walls to minimise the impact of the four proposed buildings and rooftop gardens for residents to utilise. The location of the development is also in close proximity to existing transport hubs such as Campbelltown Railway Station and would require less usage of motor vehicles. Further discussion regarding traffic and parking is made in section 3.1 of this report.

- Infrastructure and collaboration The proposal is located in very close proximity to existing
  infrastructure such as Campbelltown Train Station, Campbelltown Hospital, Campbelltown
  Public School and Western Sydney University. Additionally, the site would also be located 30km
  to the proposed Western Sydney Airport.
- Liveability The concept design supplied with the Planning Proposal outline a variety of
  enhancements to the surrounding character such as landscaped frontage, shared open space
  and opportunities for pedestrian links which would create a more liveable space.
- Productivity The proposal has the potential to provide further productivity within the
  commercial core of Campbelltown. The proposed hotel would support job creation and housing
  options in conjunction with pedestrian links and the opportunity for thoroughfares and bike
  tracks.
- Sustainability The opportunity for green walls, rooftop gardens and the design of apartments would promote a sustainable development. Sustainability of the developments would be considered at the development application stage.