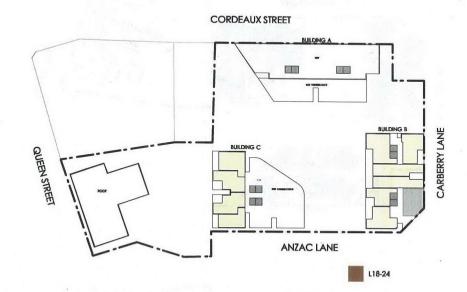

#### 3.2 Solar Access

The proposal is supported by a shadow and solar analysis however further detail is required. Currently, the shadow diagram outlines a substantial impact on surrounding properties on the south west, south and south east. The desire for Queen Street (for its length) to also have adequate solar access and setbacks, is an important consideration for this and any future development along Queen Street.

The shadowing analysis provided by the proponent, have been tested for the winter solstice on 21 June. Further assessment and consideration relating to overshadowing would be assessed against the requirements of Council's DCP and the NSW Government's Apartment Design Guide at the development application stage.