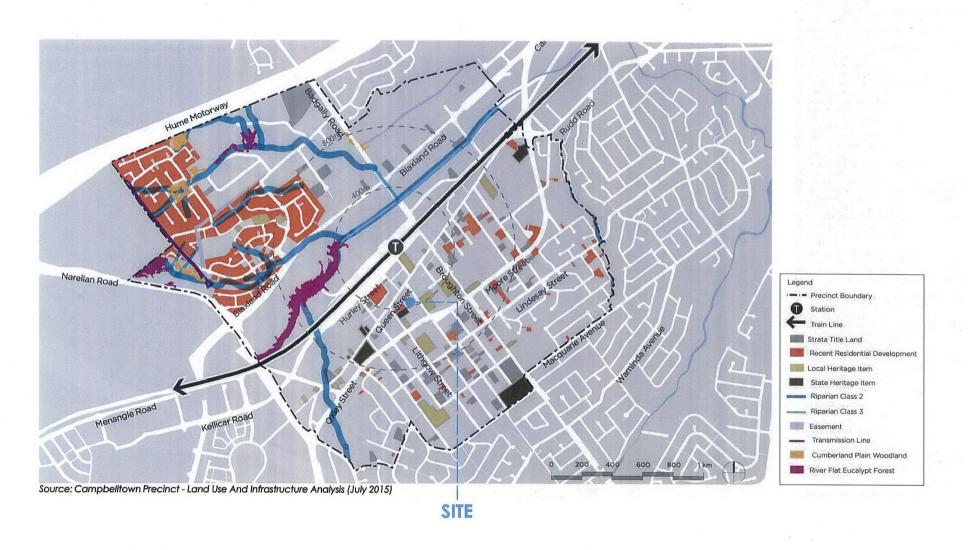

The subject site is also located in the vicinity of one state listed heritage item known as Glenalvon House (State Item No. 100004) and two locally listed Items, St Peter's Anglican Church (Item 13) and Richmond Villa (Item 18). Further discussion about the heritage impact is discussed in section 3.3 of this report.

## 3.3 Heritage Assessment

The subject site is located in the vicinity of a state listed heritage item known as Glenalvon House (State Item No. 100004) and two locally listed Items, St Peter's Anglican Church (Item 13) and a Richmond Villa (Item 18).

Glenalvon House is located adjacent to the subject site, separated by Anzac Lane. St Peter's Anglican Church is located on the eastern side of Cordeaux Street adjacent to the subject site and the Richmond Villa is located in a south-western direction from the subject site adjoining the RSL Club and a car park.