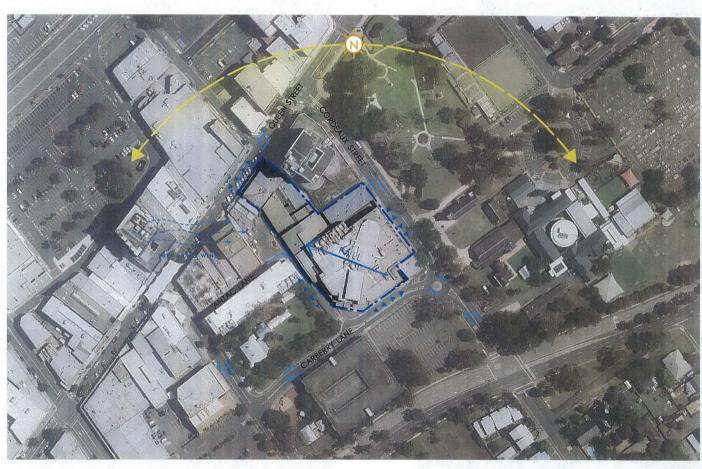

## **Existing Situation**

The sites (see Figure 1 – Location Map) are currently owned separately and are located on the southern side of Campbelltown Railway Station. The existing sites form part of the commercial core of the Campbelltown CBD which is largely made up of other small retail and commercial premises.

Figure 1: Location Map - Subject site and its immediate locality

Figure 2: Design Concept