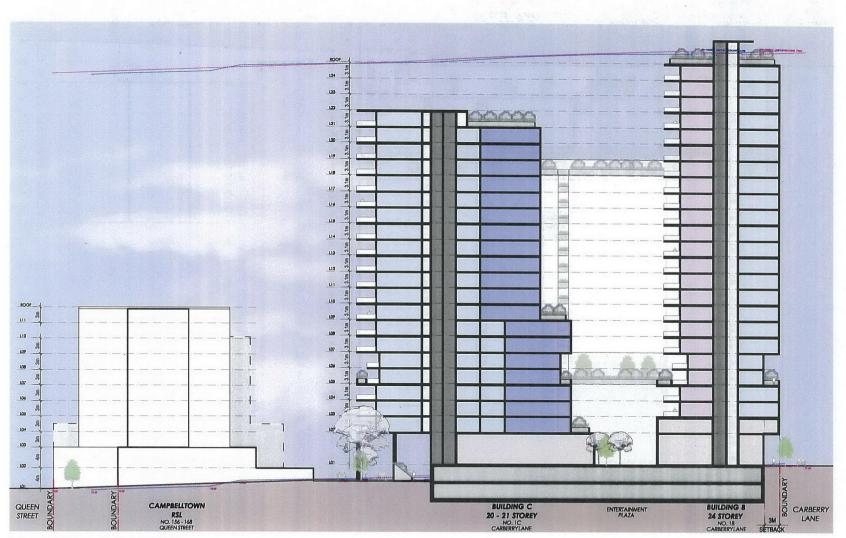

The supporting development concept seeks to provide a mixed use development which would include 153 hotel rooms, 438 dwellings in the form of residential apartments and 1,450m² of club floor space across four buildings (RSL/Hotel, Building A, B and C) as shown in Figure 2 under Attachment 1 of this report.

The following is a dot point summary of the proposed development on the site:

- the concept plans provided with the proposal outline that the RSL will incorporate two storeys of club space and nine storeys of hotel space making up 4,617m<sup>2</sup> of floor space
- the RSL and hotel are also shown to face Queen Street rather than its current location of Carberry Lane
- building A is proposed to face Cordeaux Street and would include 903m<sup>2</sup> of retail/commercial floor space on the ground floor and 17 storeys of residential apartments which total 129 units
- building B is proposed to face Carberry Lane and would include 606m<sup>2</sup> of ground floor retail/commercial floor space and 150 residential units over 23 storeys, however as Carberry Lane is not a formal road (constituted but not a road by title) further

discussion on setbacks, road access and traffic movements will be required later in the progress of the draft planning proposal

- building C is proposed to face Anzac Lane and would include 689m<sup>2</sup> of commercial/retail floor space and 159 residential units over 20 storeys
- the proponent also proposes to include an outdoor entertainment plaza located centrally between Buildings A, B and C and the use of green walls on the exterior facades to mitigate the visual impacts of the proposal.

- Campbelltown RSL: Increase in building height to facilitate an 11 storey building which would
  include two storeys of club space and enable a further 9 storeys for the purposes of a hotel.
- Building A: Development of an 18 storey mixed use building to include ground floor retail/commercial and 17 storeys of residential apartments.
- Building B: Development of a 24 storey mixed use building with ground floor retail/commercial space and 23 storeys of residential apartments.
- Building C: Development of a 21 storey mixed-use building which would include ground floor retail/commercial space and 20 storeys of residential units.