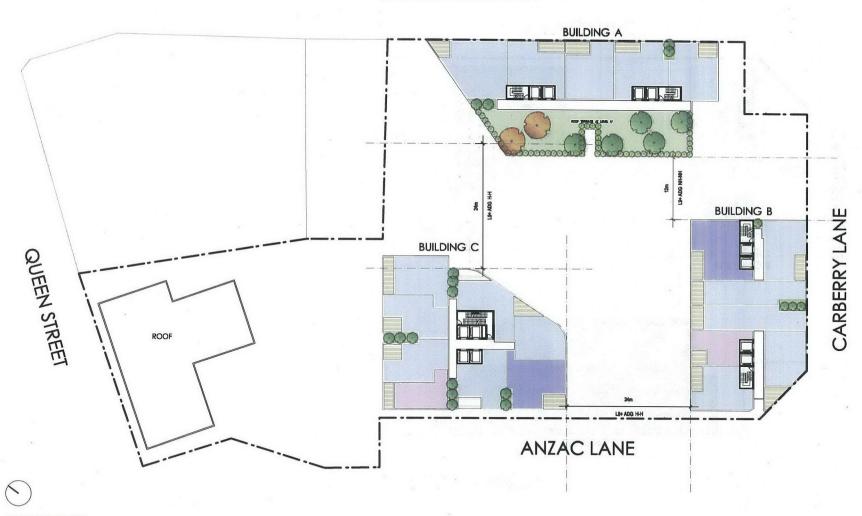

The supporting development concept seeks to provide a mixed use development which would include 153 hotel rooms, 438 dwellings in the form of residential apartments and 1,450m² of club floor space across four buildings (RSL/Hotel, Building A, B and C) as shown in Figure 2 under Attachment 1 of this report.

The following is a dot point summary of the proposed development on the site:

- the concept plans provided with the proposal outline that the RSL will incorporate two storeys of club space and nine storeys of hotel space making up 4,617m<sup>2</sup> of floor space
- the RSL and hotel are also shown to face Queen Street rather than its current location of Carberry Lane
- building A is proposed to face Cordeaux Street and would include 903m<sup>2</sup> of retail/commercial floor space on the ground floor and 17 storeys of residential apartments which total 129 units
- building B is proposed to face Carberry Lane and would include 606m<sup>2</sup> of ground floor retail/commercial floor space and 150 residential units over 23 storeys, however as Carberry Lane is not a formal road (constituted but not a road by title) further

discussion on setbacks, road access and traffic movements will be required later in the progress of the draft planning proposal

- building C is proposed to face Anzac Lane and would include 689m<sup>2</sup> of commercial/retail floor space and 159 residential units over 20 storeys
- the proponent also proposes to include an outdoor entertainment plaza located centrally between Buildings A, B and C and the use of green walls on the exterior facades to mitigate the visual impacts of the proposal.

## **Existing Situation**

The sites (see Figure 1 – Location Map) are currently owned separately and are located on the southern side of Campbelltown Railway Station. The existing sites form part of the commercial core of the Campbelltown CBD which is largely made up of other small retail and commercial premises.

Figure 1: Location Map - Subject site and its immediate locality

Figure 2: Design Concept