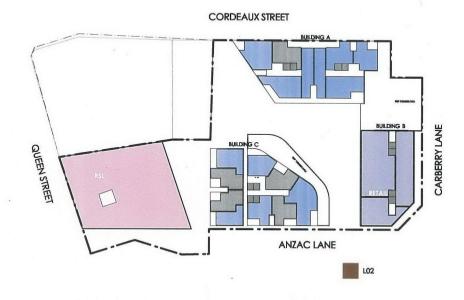

The supporting development concept seeks to provide a mixed use development which would include 153 hotel rooms, 438 dwellings in the form of residential apartments and 1,450m² of club floor space across four buildings (RSL/Hotel, Building A, B and C) as shown in Figure 2 under Attachment 1 of this report.

The following is a dot point summary of the proposed development on the site:

- the concept plans provided with the proposal outline that the RSL will incorporate two storeys of club space and nine storeys of hotel space making up 4,617m<sup>2</sup> of floor space
- the RSL and hotel are also shown to face Queen Street rather than its current location of Carberry Lane
- building A is proposed to face Cordeaux Street and would include 903m<sup>2</sup> of retail/commercial floor space on the ground floor and 17 storeys of residential apartments which total 129 units
- building B is proposed to face Carberry Lane and would include 606m<sup>2</sup> of ground floor retail/commercial floor space and 150 residential units over 23 storeys, however as Carberry Lane is not a formal road (constituted but not a road by title) further

discussion on setbacks, road access and traffic movements will be required later in the progress of the draft planning proposal

- building C is proposed to face Anzac Lane and would include 689m<sup>2</sup> of commercial/retail floor space and 159 residential units over 20 storeys
- the proponent also proposes to include an outdoor entertainment plaza located centrally between Buildings A, B and C and the use of green walls on the exterior facades to mitigate the visual impacts of the proposal.