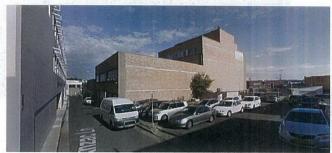

The supporting development concept seeks to provide a mixed use development which would include 153 hotel rooms, 438 dwellings in the form of residential apartments and 1,450m² of club floor space across four buildings (RSL/Hotel, Building A, B and C) as shown in Figure 2 under Attachment 1 of this report.

The following is a dot point summary of the proposed development on the site:

- the concept plans provided with the proposal outline that the RSL will incorporate two storeys of club space and nine storeys of hotel space making up 4,617m<sup>2</sup> of floor space
- the RSL and hotel are also shown to face Queen Street rather than its current location of Carberry Lane
- building A is proposed to face Cordeaux Street and would include 903m<sup>2</sup> of retail/commercial floor space on the ground floor and 17 storeys of residential apartments which total 129 units
- building B is proposed to face Carberry Lane and would include 606m<sup>2</sup> of ground floor retail/commercial floor space and 150 residential units over 23 storeys, however as Carberry Lane is not a formal road (constituted but not a road by title) further

discussion on setbacks, road access and traffic movements will be required later in the progress of the draft planning proposal

- building C is proposed to face Anzac Lane and would include 689m<sup>2</sup> of commercial/retail floor space and 159 residential units over 20 storeys
- the proponent also proposes to include an outdoor entertainment plaza located centrally between Buildings A, B and C and the use of green walls on the exterior facades to mitigate the visual impacts of the proposal.