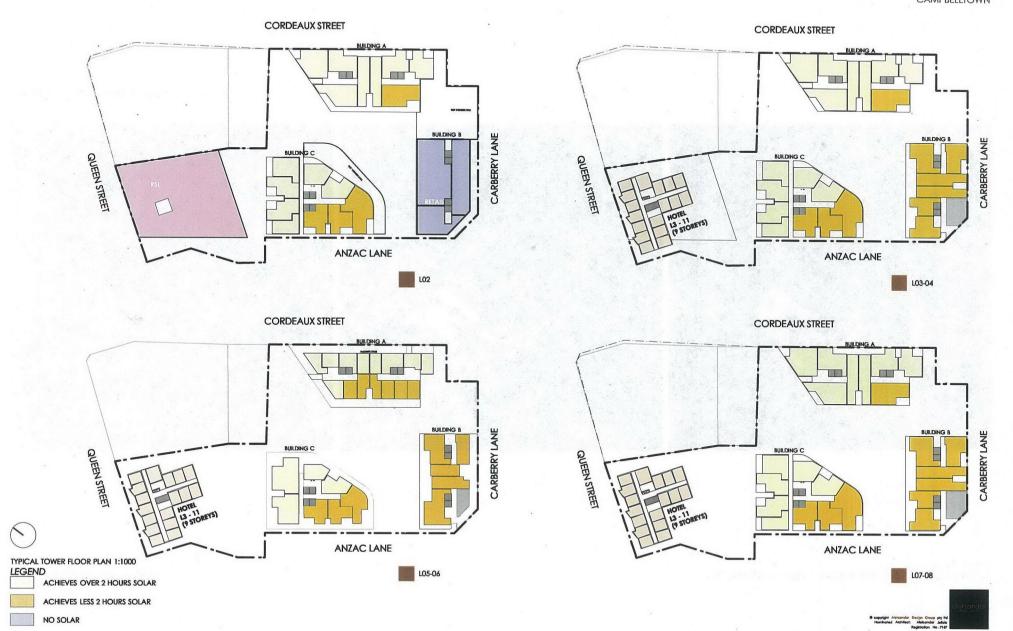

#### 3.2 Solar Access

The proposal is supported by a shadow and solar analysis however further detail is required. Currently, the shadow diagram outlines a substantial impact on surrounding properties on the south west, south and south east. The desire for Queen Street (for its length) to also have adequate solar access and setbacks, is an important consideration for this and any future development along Queen Street.

The shadowing analysis provided by the proponent, have been tested for the winter solstice on 21 June. Further assessment and consideration relating to overshadowing would be assessed against the requirements of Council's DCP and the NSW Government's Apartment Design Guide at the development application stage.