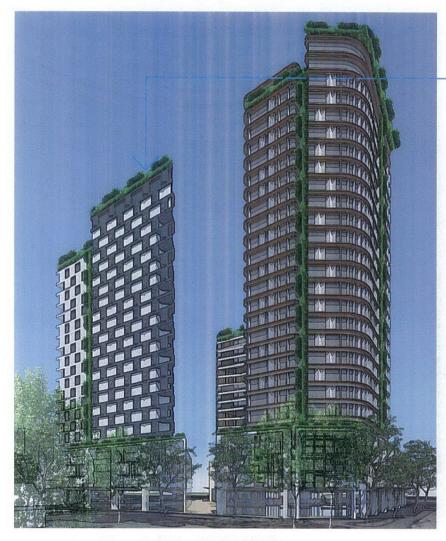

The supporting development concept seeks to provide a mixed use development which would include 153 hotel rooms, 438 dwellings in the form of residential apartments and 1,450m² of club floor space across four buildings (RSL/Hotel, Building A, B and C) as shown in Figure 2 under Attachment 1 of this report.

The following is a dot point summary of the proposed development on the site:

- the concept plans provided with the proposal outline that the RSL will incorporate two storeys of club space and nine storeys of hotel space making up 4,617m<sup>2</sup> of floor space
- the RSL and hotel are also shown to face Queen Street rather than its current location of Carberry Lane
- building A is proposed to face Cordeaux Street and would include 903m<sup>2</sup> of retail/commercial floor space on the ground floor and 17 storeys of residential apartments which total 129 units
- building B is proposed to face Carberry Lane and would include 606m<sup>2</sup> of ground floor retail/commercial floor space and 150 residential units over 23 storeys, however as Carberry Lane is not a formal road (constituted but not a road by title) further

discussion on setbacks, road access and traffic movements will be required later in the progress of the draft planning proposal

- building C is proposed to face Anzac Lane and would include 689m<sup>2</sup> of commercial/retail floor space and 159 residential units over 20 storeys
- the proponent also proposes to include an outdoor entertainment plaza located centrally between Buildings A, B and C and the use of green walls on the exterior facades to mitigate the visual impacts of the proposal.

Figure 1: Location Map - Subject site and its immediate locality

Figure 2: Design Concept