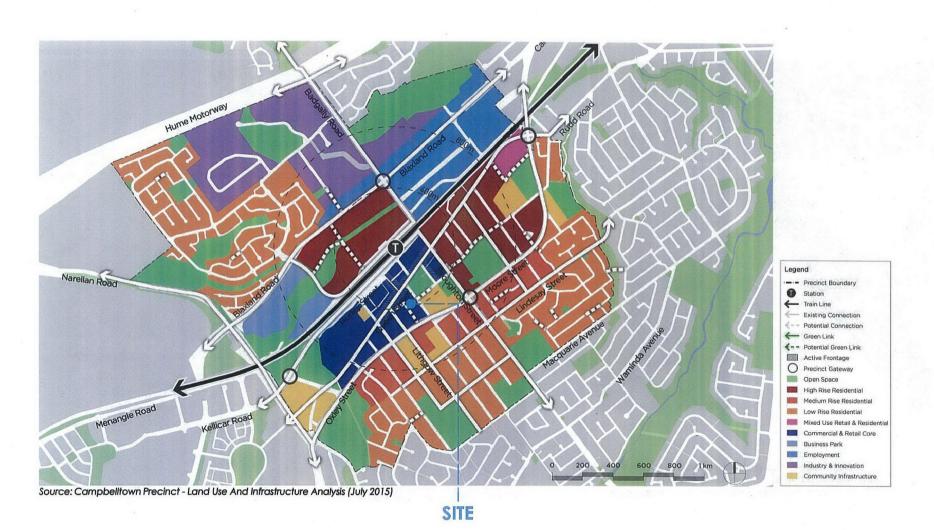

## **Existing Situation**

The sites (see Figure 1 – Location Map) are currently owned separately and are located on the southern side of Campbelltown Railway Station. The existing sites form part of the commercial core of the Campbelltown CBD which is largely made up of other small retail and commercial premises.

Figure 1: Location Map - Subject site and its immediate locality

Figure 2: Design Concept

The current proposal relates to land which has been identified as a metropolitan centre under the Glenfield to Macarthur Urban Renewal Strategy. The proposal to increase the permissible building height would complement state and local government strategies and would be consistent in providing additional housing and employment to the local area.

#### Glenfield to Macarthur Urban Renewal Precinct

The Glenfield to Macarthur Urban Renewal Precinct was identified as a growth corridor by the State Government for the purposes of providing further jobs, open space, improved movement networks and revitalisation of existing urban centres through good design. Under the Strategy, Campbelltown has been identified as priority precinct that provides retail and commercial activity.

Accordingly, the Glenfield to Macarthur Urban Renewal Precinct identifies the Campbelltown CBD as a primary area for the revitalisation of the commercial core which attracts further mixed-use development to allow for stronger integration with the centre and encourage the development of lively street frontages.