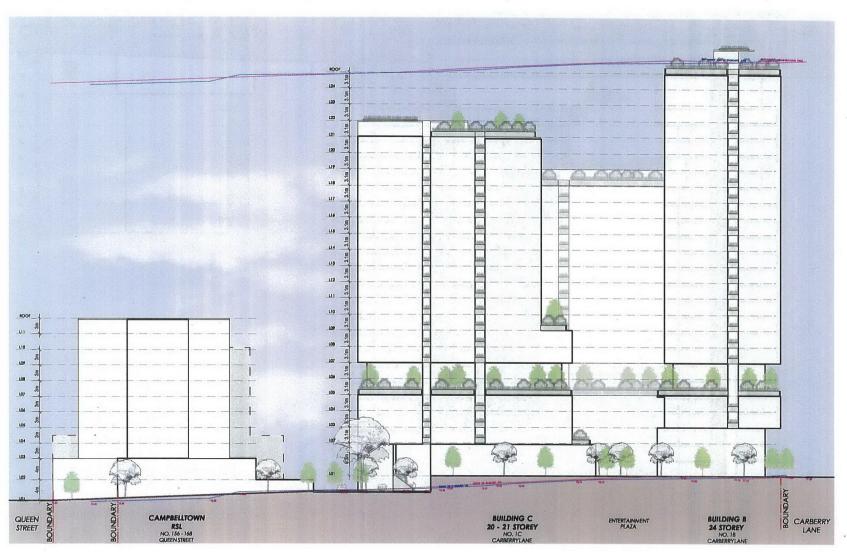

The supporting development concept seeks to provide a mixed use development which would include 153 hotel rooms, 438 dwellings in the form of residential apartments and 1,450m² of club floor space across four buildings (RSL/Hotel, Building A, B and C) as shown in Figure 2 under Attachment 1 of this report.

The following is a dot point summary of the proposed development on the site:

- the concept plans provided with the proposal outline that the RSL will incorporate two storeys of club space and nine storeys of hotel space making up 4,617m<sup>2</sup> of floor space
- the RSL and hotel are also shown to face Queen Street rather than its current location of Carberry Lane
- building A is proposed to face Cordeaux Street and would include 903m<sup>2</sup> of retail/commercial floor space on the ground floor and 17 storeys of residential apartments which total 129 units
- building B is proposed to face Carberry Lane and would include 606m<sup>2</sup> of ground floor retail/commercial floor space and 150 residential units over 23 storeys, however as Carberry Lane is not a formal road (constituted but not a road by title) further

discussion on setbacks, road access and traffic movements will be required later in the progress of the draft planning proposal

- building C is proposed to face Anzac Lane and would include 689m<sup>2</sup> of commercial/retail floor space and 159 residential units over 20 storeys
- the proponent also proposes to include an outdoor entertainment plaza located centrally between Buildings A, B and C and the use of green walls on the exterior facades to mitigate the visual impacts of the proposal.

- Campbelltown RSL: Increase in building height to facilitate an 11 storey building which would
  include two storeys of club space and enable a further 9 storeys for the purposes of a hotel.
- Building A: Development of an 18 storey mixed use building to include ground floor retail/commercial and 17 storeys of residential apartments.
- Building B: Development of a 24 storey mixed use building with ground floor retail/commercial space and 23 storeys of residential apartments.
- Building C: Development of a 21 storey mixed-use building which would include ground floor retail/commercial space and 20 storeys of residential units.