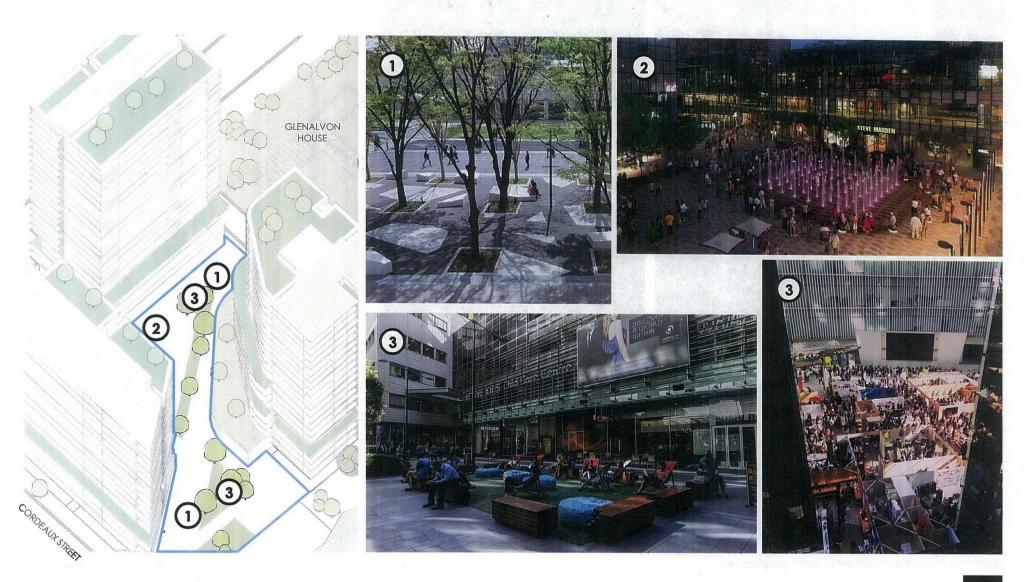

#### Site specific DCP

The proponent submitted an urban design report with the proposal which also included concept plans. The report and concept plans are shown as attachment 3 of this report.

Site specific Development Control Plans (DCP) can be used to guide the design of a development as a means of achieving a satisfactory outcome which integrates with the surrounding locality of a subject site. The implementation of a site specific DCP would promote good design outcomes which address potential design issues through overshadowing and the design of a development.

Subject to a positive Gateway Determination for the draft planning proposal, a site specific DCP for the site will also be prepared to guide the proposed development and to maintain consistency across local and state government strategies. It would also incorporate any controls resulting from a heritage study and public domain plan. Consideration should be given to linking Glenalvon and St Peters heritage items via view corridors and pedestrian links.

A site specific DCP will encourage good design outcomes that corresponds to the surrounding character and will encourage active street frontages that promote increased commercial and pedestrian activity.